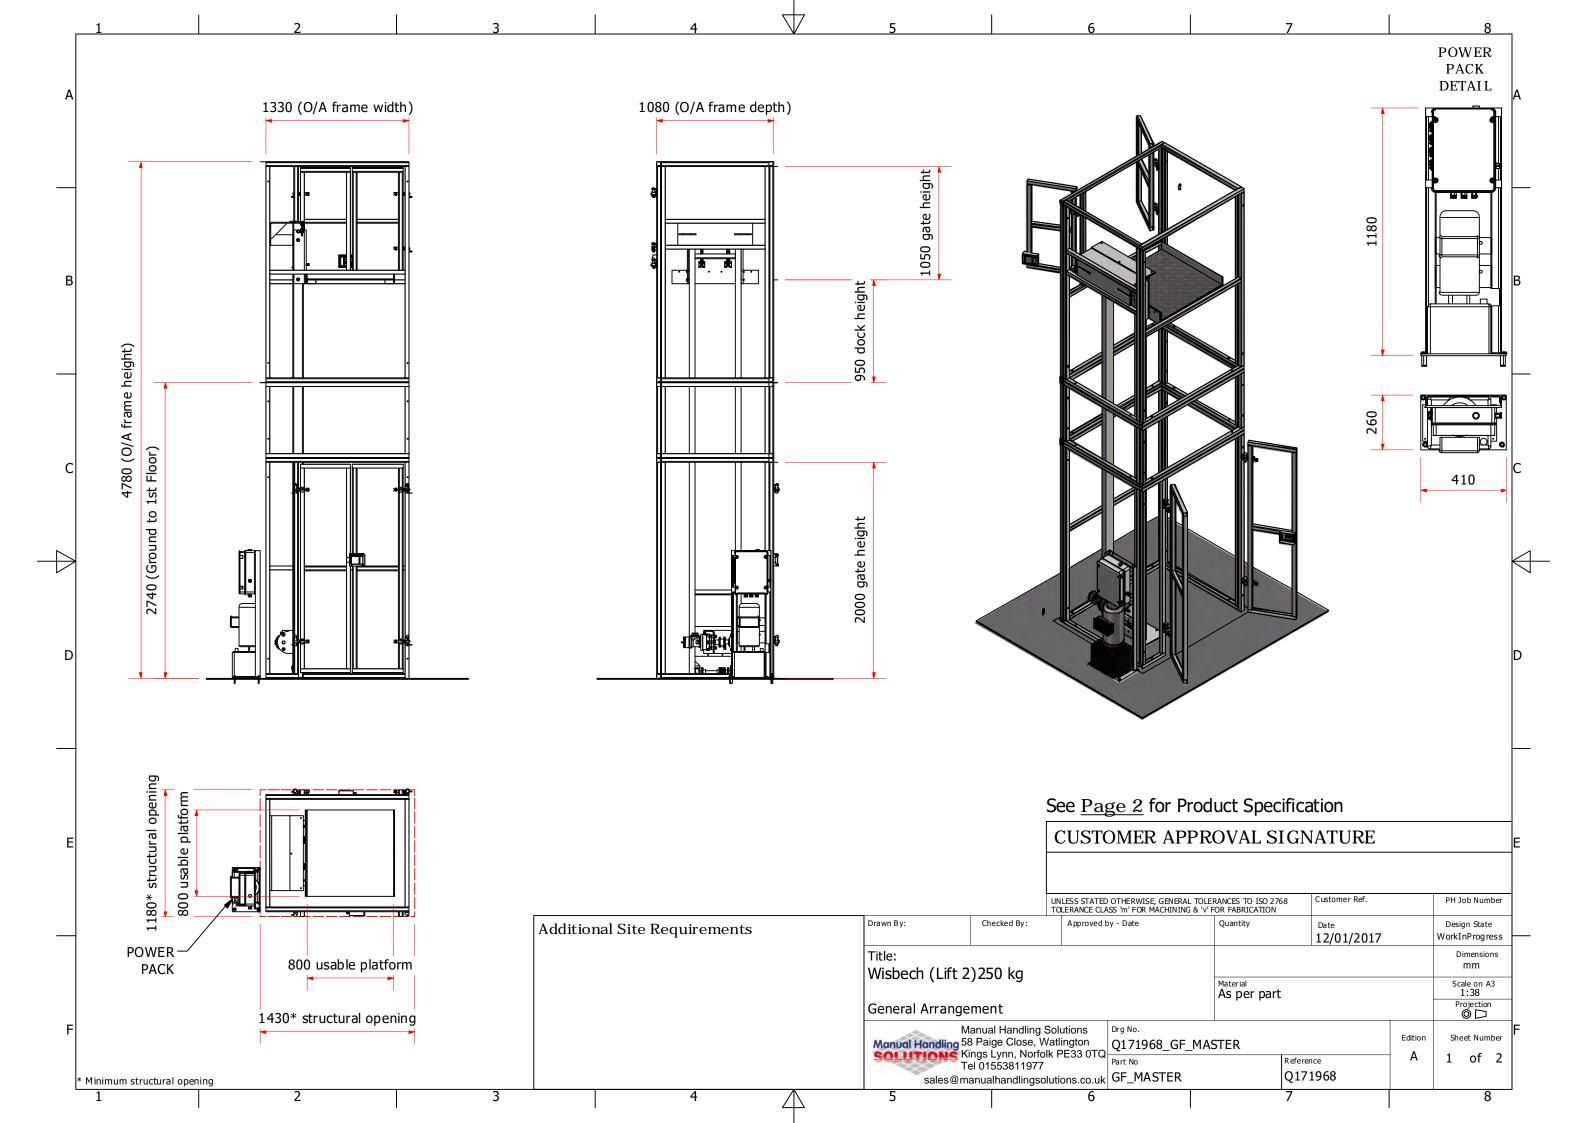

## **Product Specification**

| Operation                | Lifting and lowering GOODS ONLY (no passengers)                                           |
|--------------------------|-------------------------------------------------------------------------------------------|
| Maximum Working Load     | 250 kg                                                                                    |
| Number of Stops          | 2 (Ground + 1)                                                                            |
| Travel                   | Ground to First Floor - 2740 mm First to Second Floor - 0 mm                              |
| Usable Platform Size     | 800 mm (w) x 800 mm (d)                                                                   |
| Platform Guarding        | 90 mm high barriers to suit loading direction - No gates                                  |
| Lift Speed               | 0.2 m/s                                                                                   |
| Power Supply Required    | 240 V, 20 Amp, Single phase supply terminated in a double pole isolator at lower level    |
| Controls                 | Hold to run handle located on the Power Pack                                              |
| Drive Type               | Suspension chains with hydraulic motor drive (Single Mast)                                |
| Power Pack               | Mounted remotely to suit application on a floor mounted stand                             |
| Loading Configuration    | Load Through                                                                              |
| Closed Height            | 50 mm platform thickness                                                                  |
| Ramp                     | No ramp supplied                                                                          |
| Lift Pit                 | Floor mounted, no pit required                                                            |
| External Shaft Footprint | 1330 mm (w) x 1080 mm (d)                                                                 |
| Shaft Enclosure          | Self supporting steel frame, 1" x 1" mesh filled                                          |
| Door Type                | Slam Lock 2000 mm high double gates                                                       |
| Lift & Guard Colour      | std matt black                                                                            |
| Documentation            | CE Mark and Declaration of Conformity                                                     |
|                          | Operation and Maintenance Manual issue on completion                                      |
|                          | LOLER Report of Thorough Examination and Test issued on commissioning                     |
| Training                 | Operator training carried out on completion                                               |
| Duty Cycles              | Based on 10 cycles per hour on a single shift basis                                       |
| Warranty                 | 12 months parts and labour for customers in the U.K. mainland only. Others are on a parts |
|                          | only basis.                                                                               |
| Unit Mass                | 629 Kg                                                                                    |