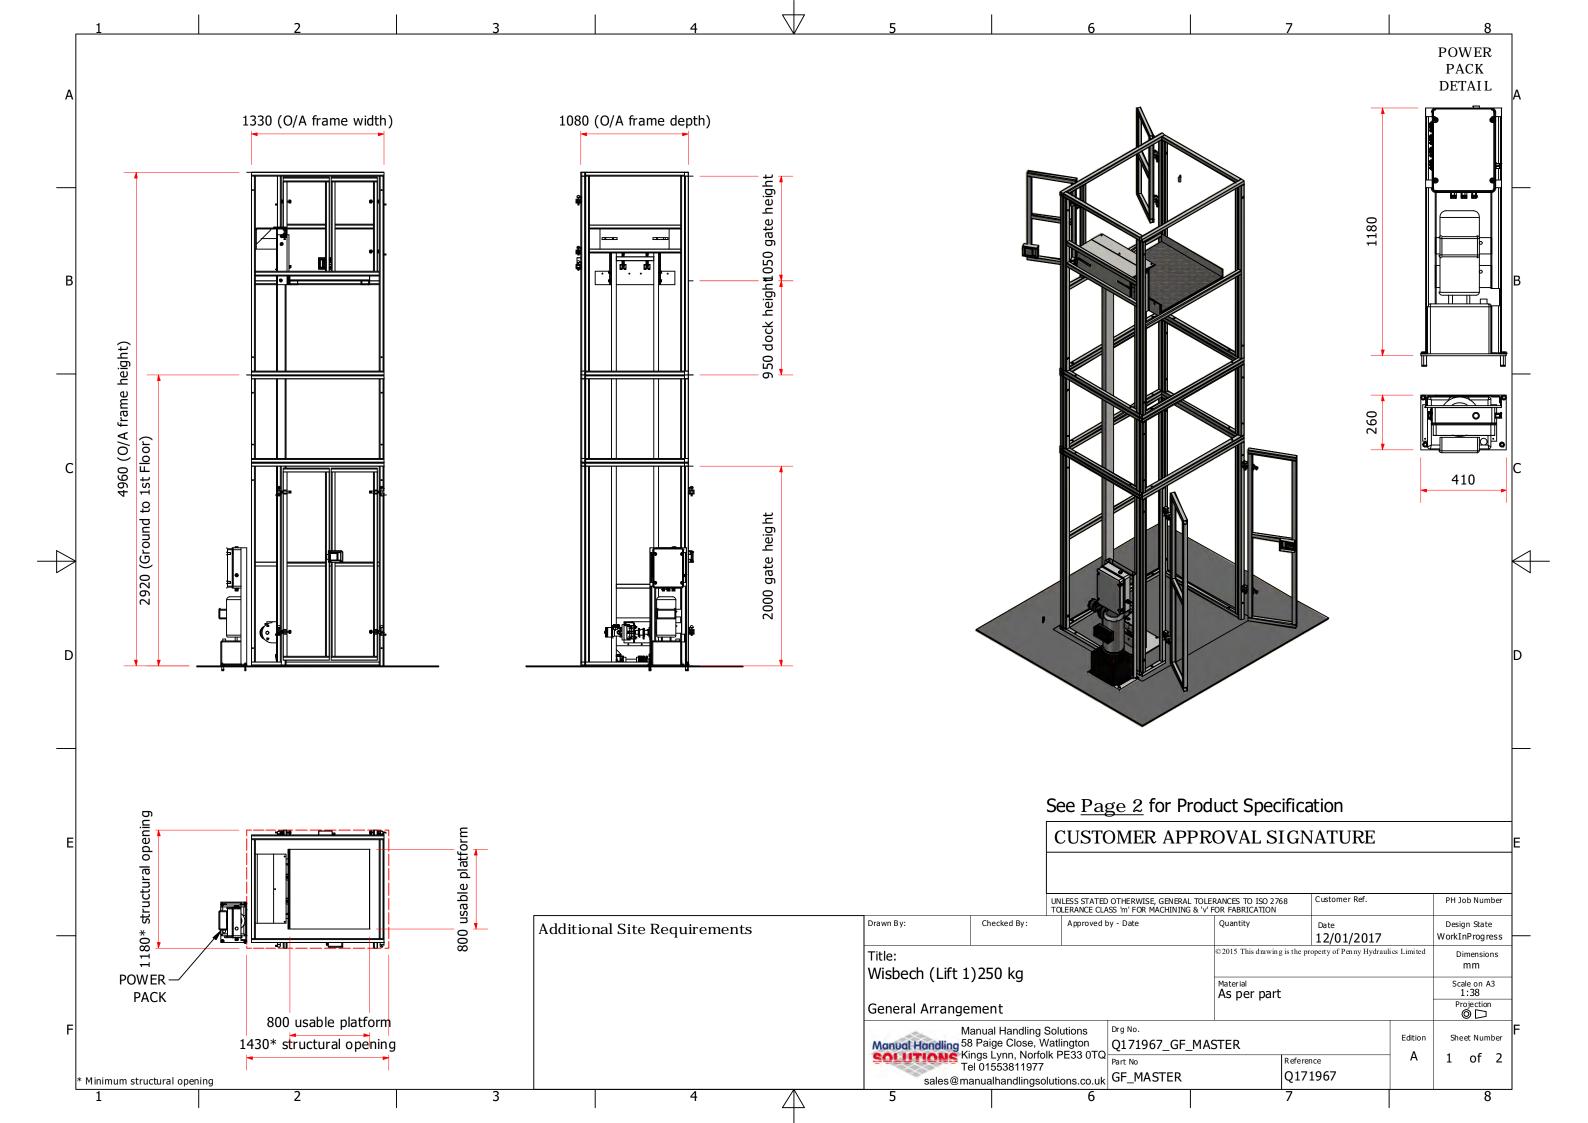

## **Product Specification**

| Operation                | Lifting and lowering GOODS ONLY (no passengers)                                           |
|--------------------------|-------------------------------------------------------------------------------------------|
| Maximum Working Load     | 250 kg                                                                                    |
| Number of Stops          | 2 (Ground + 1)                                                                            |
| Travel                   | Ground to First Floor - 2920 mm First to Second Floor - 0 mm                              |
| Usable Platform Size     | 800 mm (w) x 800 mm (d)                                                                   |
| Platform Guarding        | 90 mm high barriers to suit loading direction - No gates                                  |
| Lift Speed               | 0.2 m/s                                                                                   |
| Power Supply Required    | 240 V, 20 Amp, Single phase supply terminated in a double pole isolator at lower level    |
| Controls                 | Hold to run handle located on the Power Pack                                              |
| Drive Type               | Suspension chains with hydraulic motor drive (Single Mast)                                |
| Power Pack               | Mounted remotely to suit application on a floor mounted stand                             |
| Loading Configuration    | Load Through                                                                              |
| Closed Height            | 50 mm platform thickness                                                                  |
| Ramp                     | No ramp supplied                                                                          |
| Lift Pit                 | Floor mounted, no pit required                                                            |
| External Shaft Footprint | 1330 mm (w) x 1080 mm (d)                                                                 |
| Shaft Enclosure          | Self supporting steel frame, 1" x 1" mesh filled                                          |
| Door Type                | Slam Lock 2000 mm high double gates                                                       |
| Lift & Guard Colour      | std matt black                                                                            |
| Documentation            | CE Mark and Declaration of Conformity                                                     |
|                          | Operation and Maintenance Manual issue on completion                                      |
|                          | LOLER Report of Thorough Examination and Test issued on commissioning                     |
| Training                 | Operator training carried out on completion                                               |
| Duty Cycles              | Based on 10 cycles per hour on a single shift basis                                       |
| Warranty                 | 12 months parts and labour for customers in the U.K. mainland only. Others are on a parts |
|                          | only basis.                                                                               |
| Unit Mass                | 636 Kg                                                                                    |