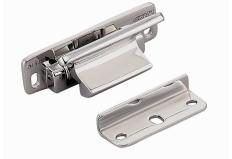

#### LL-66 LEVER LATCH

- System has 'give' to allow for panel flexing
- · Easy installation even for curved walls
- Easy access to services behind panels
- Used by over 500 boatyards in 45 countries

- Fits behind and beneath a cupboard door
- Positive close prevents accidental opening
- For doors with no knobs or handles
- Available in black ABS or polished 316 stainless
- Easy one handed opening