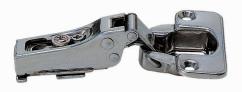

#### STAINLESS STEEL CONCEALED HINGE 304B

316

- Made from polished 304 stainless steel
- Improved corrosion free adjustable concealed hinge
- Free swinging or self closing
- 9mm,14mm and 19mm overlay styles
- 3 types of stainless steel mounting plates available
- Perfect for yacht galleys