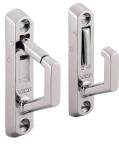

### **EN-K LATCH HOOK**

- Latch design prevents items slipping off hook
- Made from 316 stainless steel
- Supports up to 60kgs
- Mirror polished to look good and keep clean
- Keeps things in place on rough seas