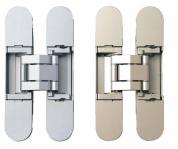

#### **HES-3D90 3-WAY ADJUSTABLE CONCEALED HINGE**

- Adjustable on three axes for perfect fit
- Articulated mechanism for smooth action
- Can be fiited to doors as slim as 23mm
- Same concept as larger architectural hinges
- Part of a range of fully concealed adjustable hinges
- Parts separable for easy installation.
- Suitable for full height internal yacht doors