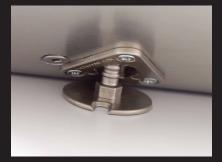

#### **HES-3D90 3-WAY ADJUSTABLE CONCEALED HINGE**

- Adjustable on three axes for perfect fit
- Articulated mechanism for smooth action
- Can be fiited to doors as slim as 23mm
- Same concept as larger architectural hinges
- Part of a range of fully concealed adjustable hinges
- Parts separable for easy installation.
- Suitable for full height internal yacht doors