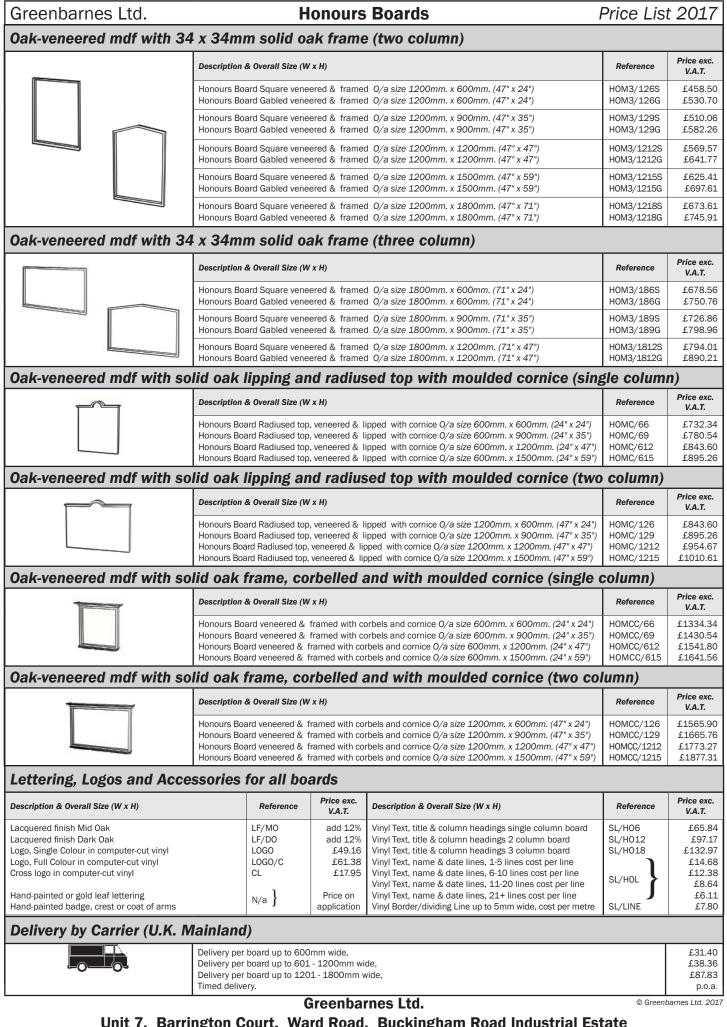

## **Honours Boards**

Price List

## **Standard specifications:**

P rices given below are for boards manufactured to our standard specification i.e. constructed in solid oak or oak-veneered mdf framed in solid oak as detailed and with a clear lacquered finish and supplied with brass picture plates for wall-mounting. Medium and dark oak lacquered finishes are available at a small extra cost.

Lettering is applied in computer-cut vinyl characters and logos, crests etc can be reproduced from suitable artwork supplied by the client, and are printed onto vinyl and applied to the board. This allows subsequent additional lines of text to be sent to you for application on site, hence doing away with the need to return boards to us for updating. Times Roman is used as the default font unless otherwise specified on your order. "Single Column" in the descriptions below denote space for a name, initials and two dates. In all cases a proof layout is submitted for approval prior to manufacture.

## **Options:**

A wide range of options are available including boards manufactured in different timbers including ash, beech, cherry and mahogany, alternative fixing methods such as split battens or keyhole fixings, decorative borders and hand-painted lettering and crests.

Additionally, if necessary, we are able to supply completely bespoke boards to match existing furnishings and surroundings. To receive a no-obligation quotation please contact us with details of your requirements.

For further information including hints and tips on designing the layout of the content of your board, please see the help document "Designing an Honours Board" which is available from the "pdf Download" section of our website, or as a hard copy on request.

| Solid Oak, unframed (single column) |                                                                                                                                                                                                                                                                                                                                                                                                                                                                                                                                                                                                                                                                                                          |                                                                      |                                                                |
|-------------------------------------|----------------------------------------------------------------------------------------------------------------------------------------------------------------------------------------------------------------------------------------------------------------------------------------------------------------------------------------------------------------------------------------------------------------------------------------------------------------------------------------------------------------------------------------------------------------------------------------------------------------------------------------------------------------------------------------------------------|----------------------------------------------------------------------|----------------------------------------------------------------|
|                                     | Description & Overall Size (W x H)                                                                                                                                                                                                                                                                                                                                                                                                                                                                                                                                                                                                                                                                       | Reference                                                            | Price exc.<br>V.A.T.                                           |
|                                     | A3 Portrait Honours Board Square solid oak, unframed <i>O/a size</i> 297 <i>mm</i> . x 420 <i>mm</i> . (12" x 17")<br>A3 Portrait Honours Board Gabled solid oak, unframed <i>O/a size</i> 297 <i>mm</i> . x 420 <i>mm</i> . (12" x 17")<br>A3 Portrait Honours Board Radiused solid oak, unframed <i>O/a size</i> 297 <i>mm</i> . x 420 <i>mm</i> . (12" x 17")<br>A3 Portrait Honours Board Bow-topped solid oak, unframed <i>O/a size</i> 297 <i>mm</i> . x 420 <i>mm</i> . (12" x 17")                                                                                                                                                                                                               | HO/A3PS<br>HO/A3PG<br>HO/A3PR<br>HO/A3PB                             | £129.87<br>£135.47<br>£143.97<br>£149.67                       |
|                                     | A2 Portrait Honours Board Square solid oak, unframed <i>O/a size 420mm.</i> x 594 <i>mm.</i> (17" x 24")<br>A2 Portrait Honours Board Gabled solid oak, unframed <i>O/a size 420mm.</i> x 594 <i>mm.</i> (17" x 24")<br>A2 Portrait Honours Board Radiused solid oak, unframed <i>O/a size 420mm.</i> x 594 <i>mm.</i> (17" x 24")<br>A2 Portrait Honours Board Bow-topped solid oak, unframed <i>O/a size 420mm.</i> x 594 <i>mm.</i> (17" x 24")                                                                                                                                                                                                                                                       | HO/A2PS<br>HO/A2PG<br>HO/A2PR<br>HO/A2PB                             | £161.07<br>£166.47<br>£172.27<br>£177.97                       |
|                                     | A1 Portrait Honours Board Square solid oak, unframed <i>O/a size</i> 594 <i>mm</i> . x 840 <i>mm</i> . (24" x 33")<br>A1 Portrait Honours Board Gabled solid oak, unframed <i>O/a size</i> 594 <i>mm</i> . x 840 <i>mm</i> . (24" x 33")<br>A1 Portrait Honours Board Radiused solid oak, unframed <i>O/a size</i> 594 <i>mm</i> . x 840 <i>mm</i> . (24" x 33")<br>A1 Portrait Honours Board Bow-topped solid oak, unframed <i>O/a size</i> 594 <i>mm</i> . x 840 <i>mm</i> . (24" x 33")                                                                                                                                                                                                               | HO/A1PS<br>HO/A1PG<br>HO/A1PR<br>HO/A1PB                             | £218.24<br>£224.24<br>£232.34<br>£240.84                       |
|                                     | A3 Landscape Honours Board Square solid oak, unframed <i>O/a size</i> 420mm. x 297mm. (17" x 12")<br>A3 Landscape Honours Board Gabled solid oak, unframed <i>O/a size</i> 420mm. x 297mm. (17" x 12")<br>A3 Landscape Honours Board Radiused solid oak, unframed <i>O/a size</i> 420mm. x 297mm. (17" x 12")<br>A3 Landscape Honours Board Bow-topped solid oak, unframed <i>O/a size</i> 420mm. x 297mm. (17" x 12")                                                                                                                                                                                                                                                                                   | HO/A3LS<br>HO/A3LG<br>HO/A3LR<br>HO/A3LB                             | £138.27<br>£143.97<br>£152.47<br>£158.27                       |
|                                     | A2 Landscape Honours Board Square solid oak, unframed <i>O/a size</i> 594 <i>mm.</i> x 420 <i>mm.</i> (24" x 17")<br>A2 Landscape Honours Board Gabled solid oak, unframed <i>O/a size</i> 594 <i>mm.</i> x 420 <i>mm.</i> (24" x 17")<br>A2 Landscape Honours Board Radiused solid oak, unframed <i>O/a size</i> 594 <i>mm.</i> x 420 <i>mm.</i> (24" x 17")<br>A2 Landscape Honours Board Bow-topped solid oak, unframed <i>O/a size</i> 594 <i>mm.</i> x 420 <i>mm.</i> (24" x 17")                                                                                                                                                                                                                   | HO/A2LS<br>HO/A2LG<br>HO/A2LR<br>HO/A2LB                             | £172.27<br>£177.97<br>£183.57<br>£189.37                       |
|                                     | A1 Landscape Honours Board Square solid oak, unframed <i>O/a size 840mm.</i> x 594 <i>mm.</i> (33" x 24")<br>A1 Landscape Honours Board Gabled solid oak, unframed <i>O/a size 840mm.</i> x 594 <i>mm.</i> (33" x 24")<br>A1 Landscape Honours Board Radiused solid oak, unframed <i>O/a size 840mm.</i> x 594 <i>mm.</i> (33" x 24")<br>A1 Landscape Honours Board Bow-topped solid oak, unframed <i>O/a size 840mm.</i> x 594 <i>mm.</i> (33" x 24")                                                                                                                                                                                                                                                   | HO/A1LS<br>HO/A1LG<br>HO/A1LR<br>HO/A1LB                             | £246.74<br>£252.34<br>£260.74<br>£269.24                       |
| Oak-veneered mdf with so            | lid oak lipping (single column)                                                                                                                                                                                                                                                                                                                                                                                                                                                                                                                                                                                                                                                                          |                                                                      |                                                                |
|                                     | Description & Overall Size (W x H)                                                                                                                                                                                                                                                                                                                                                                                                                                                                                                                                                                                                                                                                       | Reference                                                            | Price exc.<br>V.A.T.                                           |
|                                     | A3 Portrait Honours Board Square veneered & lipped <i>O/a size</i> 297 <i>mm.</i> x 420 <i>mm.</i> (12" x 17")<br>A3 Portrait Honours Board Gabled veneered & lipped <i>O/a size</i> 297 <i>mm.</i> x 420 <i>mm.</i> (12" x 17")<br>A2 Portrait Honours Board Square veneered & lipped <i>O/a size</i> 420 <i>mm.</i> x 594 <i>mm.</i> (17" x 24")<br>A2 Portrait Honours Board Gabled veneered & lipped <i>O/a size</i> 420 <i>mm.</i> x 594 <i>mm.</i> (17" x 24")<br>A1 Portrait Honours Board Square veneered & lipped <i>O/a size</i> 594 <i>mm.</i> x 840 <i>mm.</i> (24" x 33")<br>A1 Portrait Honours Board Gabled veneered & lipped <i>O/a size</i> 594 <i>mm.</i> x 840 <i>mm.</i> (24" x 33") | HOM/A3PS<br>HOM/A3PG<br>HOM/A2PS<br>HOM/A2PG<br>HOM/A1PS<br>HOM/A1PG | £116.27<br>£140.07<br>£146.27<br>£172.17<br>£184.34<br>£209.94 |
|                                     | A3 Landscape Honours Board Square veneered & lipped <i>O/a size 420mm. x 297mm. (17" x 12")</i><br>A3 Landscape Honours Board Gabled veneered & lipped <i>O/a size 420mm. x 297mm. (17" x 12")</i><br>A2 Landscape Honours Board Square veneered & lipped <i>O/a size 594mm. x 420mm. (24" x 17")</i><br>A2 Landscape Honours Board Gabled veneered & lipped <i>O/a size 594mm. x 420mm. (24" x 17")</i><br>A1 Landscape Honours Board Square veneered & lipped <i>O/a size 840mm. x 594mm. (24" x 17")</i><br>A1 Landscape Honours Board Gabled veneered & lipped <i>O/a size 840mm. x 594mm. (33" x 24")</i>                                                                                           | HOM/A3LS<br>HOM/A3LG<br>HOM/A2LS<br>HOM/A2LG<br>HOM/A1LS<br>HOM/A1LG | £116.27<br>£140.07<br>£146.27<br>£172.17<br>£184.34<br>£209.94 |
| Oak-veneered mdf with 28            | x 28mm solid oak frame (single column)                                                                                                                                                                                                                                                                                                                                                                                                                                                                                                                                                                                                                                                                   | 1                                                                    |                                                                |
|                                     | Description & Overall Size (W x H)                                                                                                                                                                                                                                                                                                                                                                                                                                                                                                                                                                                                                                                                       | Reference                                                            | Price exc.<br>V.A.T.                                           |
|                                     | Honours Board Square veneered & framed O/a size 600mm. x 600mm. (24" x 24")<br>Honours Board Gabled veneered & framed O/a size 600mm. x 600mm. (24" x 24")                                                                                                                                                                                                                                                                                                                                                                                                                                                                                                                                               | HOM2/66S<br>HOM2/66G                                                 | £295.47<br>£367.67                                             |
|                                     | Honours Board Square veneered & framed O/a size 600mm. x 900mm. (24" x 35")<br>Honours Board Gabled veneered & framed O/a size 600mm. x 900mm. (24" x 35")                                                                                                                                                                                                                                                                                                                                                                                                                                                                                                                                               | HOM2/69S<br>HOM2/69G                                                 | £347.24<br>£419.44                                             |
|                                     | Honours Board Square veneered & framed O/a size 600mm. x 1200mm. (24" x 47")<br>Honours Board Gabled veneered & framed O/a size 600mm. x 1200mm. (24" x 47")                                                                                                                                                                                                                                                                                                                                                                                                                                                                                                                                             | HOM2/612S<br>HOM2/612G                                               | £410.20<br>£482.40                                             |
|                                     | Honours Board Square veneered & framed <i>O/a size 600mm. x 1500mm. (24" x 59")</i><br>Honours Board Gabled veneered & framed <i>O/a size 600mm. x 1500mm. (24" x 59")</i>                                                                                                                                                                                                                                                                                                                                                                                                                                                                                                                               | HOM2/615S<br>HOM2/615G                                               | £462.06<br>£534.26                                             |