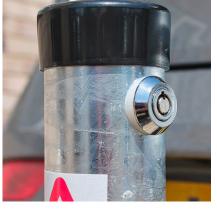

The hinged parking post is unlocked by rotating the key (Supplied with 2 keys) and allowing the spring loaded lock barrel to move outwards. The post is then fully raised or lowered and relocked by pushing the lock barrel back in.