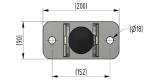

## Product details

- 110mm minimum vehicle clearance
- Push lock
- Each post requires 2 x M16 bolts (available extra)
- 60mm diameter tube
- Removable Hinge Pin
- Base recess must be clear to allow locking