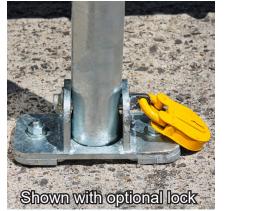

For emergency access the Hinged Parking Post FB has a removable hinge pin which is secured with a Fire Brigade padlock (lock & key both available seperately)

Available Galvanised, Galvanised and Colour Coated, or Stainless Steel (Grade 304)

## Product details

- 110mm minimum vehicle clearance
- Push lock
- Each post requires 2 x M16 bolts (available extra)
- 60mm diameter tube
- Removable Hinge Pin
- Base recess must be clear to allow locking