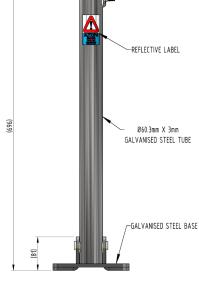

The extremely durable and reliable design of the hinged parking post ensures your parking space will always be available. The reflective, high visibility label ensures your parking post will always be seen.

## Product details

- 110mm minimum vehicle clearance
- Push lock
- Each post requires 2 x M16 bolts (available extra)
- 60mm diameter tube
- Removable Hinge Pin
- Base recess must be clear to allow locking