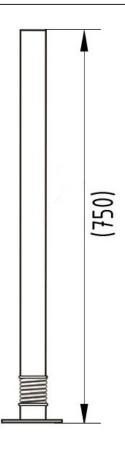

## **Product details**

- 48mm diameter tube
- 750mm above ground height
- Round flange plate 133mm x 5mm

· Each post requires 3 bolts