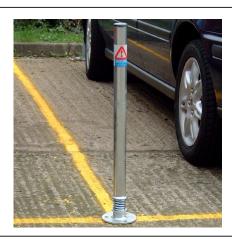

## Sprung Boundary Post Bolt Down or Concrete In Galvanised or Galvanised & Colour

Designed for use delineating the edge of car parking spaces, the Sprung Boundary Post has a spring incorporated into the base which allows it to absorb low speed impacts and return to it's original upright position.

The post can deflect up to 30° from the vertical. The Sprung Boundary Post is available in Galvanised and Galvanised and Coated finishes, and available either ragged for casting in to concrete or flanged for bolting down.

The reflective, high visibility band ensures your parking post will always be seen.

| <u>Description</u>                | Weight (kg)                                                                                                                                                                                                        |
|-----------------------------------|--------------------------------------------------------------------------------------------------------------------------------------------------------------------------------------------------------------------|
| Galvanised - Bolt Down            | 4kg                                                                                                                                                                                                                |
| Galvanised & Colour - Bolt Down   | 4kg                                                                                                                                                                                                                |
| Galvanised & Yellow - Bolt Down   | 4kg                                                                                                                                                                                                                |
| Galvanised & Black - Bolt Down    | 4kg                                                                                                                                                                                                                |
| Galvanised - Concrete In          | 4kg                                                                                                                                                                                                                |
| Galvanised & Colour - Concrete In | 4kg                                                                                                                                                                                                                |
| Galvanised & Yellow - Concrete In | 4kg                                                                                                                                                                                                                |
| Galvanised & Black - Concrete In  | 4kg                                                                                                                                                                                                                |
|                                   | Galvanised - Bolt Down Galvanised & Colour - Bolt Down Galvanised & Yellow - Bolt Down Galvanised & Black - Bolt Down Galvanised - Concrete In Galvanised & Colour - Concrete In Galvanised & Yellow - Concrete In |