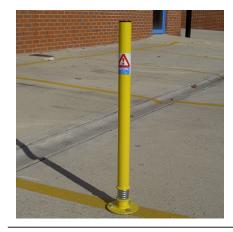

## Sprung Boundary Post Bolt Down or Concrete In Galvanised or Galvanised & Colour

Designed for use delineating the edge of car parking spaces, the Sprung Boundary Post has a spring incorporated into the base which allows it to absorb low speed impacts and return to it's original upright position.

The post can deflect up to 30° from the vertical. The Sprung Boundary Post is available in Galvanised and Galvanised and Coated finishes, and available either ragged for casting in to concrete or flanged for bolting down.

The reflective, high visibility band ensures your parking post will always be seen.

| <u>Description</u>                | Weight (kg)                                                                                                                                                                                                        |
|-----------------------------------|--------------------------------------------------------------------------------------------------------------------------------------------------------------------------------------------------------------------|
| Galvanised - Bolt Down            | 4kg                                                                                                                                                                                                                |
| Galvanised & Colour - Bolt Down   | 4kg                                                                                                                                                                                                                |
| Galvanised & Yellow - Bolt Down   | 4kg                                                                                                                                                                                                                |
| Galvanised & Black - Bolt Down    | 4kg                                                                                                                                                                                                                |
| Galvanised - Concrete In          | 4kg                                                                                                                                                                                                                |
| Galvanised & Colour - Concrete In | 4kg                                                                                                                                                                                                                |
| Galvanised & Yellow - Concrete In | 4kg                                                                                                                                                                                                                |
| Galvanised & Black - Concrete In  | 4kg                                                                                                                                                                                                                |
|                                   | Galvanised - Bolt Down Galvanised & Colour - Bolt Down Galvanised & Yellow - Bolt Down Galvanised & Black - Bolt Down Galvanised - Concrete In Galvanised & Colour - Concrete In Galvanised & Yellow - Concrete In |