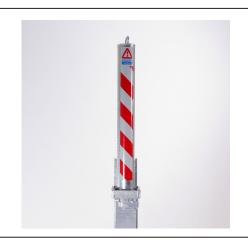

## RetractaPost-GL 745 745mm Galvanised or Galvanised & Colour

The RetractaPost-GL offers a highly effective and robust way to protect premises and vehicles. The RetractaPost-GL is raised and lowered vertically. When raised the post is 745mm above ground, when lowered the post is fully below ground and covered using the integral lid. The post is lockable in the raised position by rotating the post 45° and then pressing the high-security push button 7-pin security lock. The post is unlocked using the supplied key, rotated and then lowered.

## **Product details**

- 745mm (above ground when raised)
- Socket 1070mm (below ground)
- 3mm wall thickness

- Red/white chevron tape available extra
- Other colours available on request