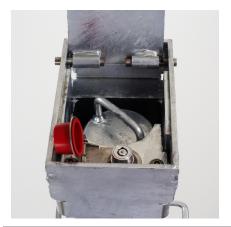

## Installation & use

Bolt down to a suitable concrete surface.

Telescopic, removable and concrete in are supplied with welded fixing spikes to ensure firm ground anchorage into concrete.

Telescopic, removable and concrete in require a suitable excavated hole for installing into concrete.