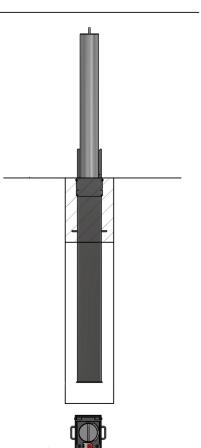

## **Product details**

- 745mm (above ground when raised)
- Socket 1070mm (below ground)
- 3mm wall thickness

- Red/white chevron tape available extra
- Other colours available on request