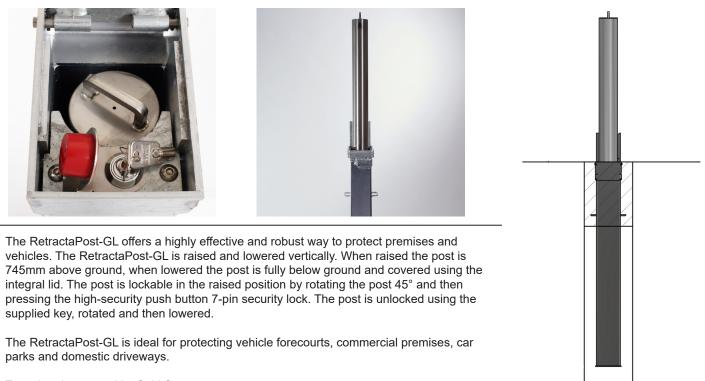

## Product details

745mm (above ground when raised) Socket - 1070mm (below ground)

2mm wall thickness

- Red/white chevron tape available extra
- - Installation & use Bolt down to a suitable concrete surface.

27kg

Telescopic, removable and concrete in are supplied with welded fixing spikes to ensure firm ground anchorage into concrete. Telescopic, removable and concrete in require a suitable excavated hole for installing into concrete. Products are guaranteed for 12 months (if installed and used correctly).