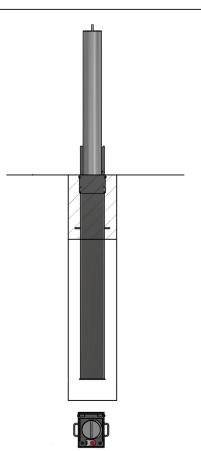

## **Product details**

- 900mm (above ground when raised)
- Socket 1250mm (below ground)
- 3mm wall thickness

- Red/white chevron tape available extra
- Other colours available on request