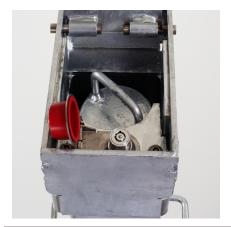

## RetractaPost-GL 900 900mm Galvanised & Colour

The RetractaPost-GL offers a highly effective and robust way to protect premises and vehicles. The RetractaPost-GL is raised and lowered vertically and is 900mm tall when raised. When lowered the post is fully below ground and covered using the integral lid. The post is lockable in the raised position by rotating the post 45° and then pressing the high-security push button 7-pin security lock. The post is unlocked using the supplied key, rotated and then lowered.

## Installation & use

Bolt down to a suitable concrete surface.

Telescopic, removable and concrete in are supplied with welded fixing spikes to ensure firm ground anchorage into concrete.

Telescopic, removable and concrete in require a suitable excavated hole for installing into concrete.