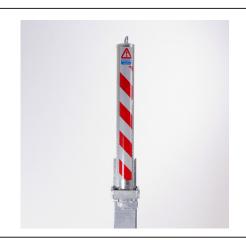

## RetractaPost-GL 900 900mm Galvanised & Colour

The RetractaPost-GL offers a highly effective and robust way to protect premises and vehicles. The RetractaPost-GL is raised and lowered vertically and is 900mm tall when raised. When lowered the post is fully below ground and covered using the integral lid. The post is lockable in the raised position by rotating the post 45° and then pressing the high-security push button 7-pin security lock. The post is unlocked using the supplied key, rotated and then lowered.

## **Product details**

- 900mm (above ground when raised)
- Socket 1250mm (below ground)
- 3mm wall thickness

- Red/white chevron tape available extra
- Other colours available on request