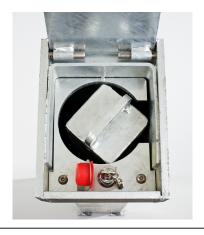

## **Square RetractaPost-GL 900** 900mm **Galvanised or Galvanised & Colour**

The Square RetractaPost-GL 900 is an effective means of preventing unauthorised vehicle access. When not in use, the post retracts into its integrated socket and is covered by the integral lid. The post is lockable in the raised position by rotating the post 45° and then pressing the high-security push button 7-pin security lock. The post is unlocked using the supplied key, rotated and then lowered.

## **Product details**

- 900mm (above ground when raised)
- Socket 1250mm (below ground)
- 3mm wall thickness (90mm)
- Red/white chevron tape available extra
- Other colours available on request
- 5mm wall thickness (120mm)