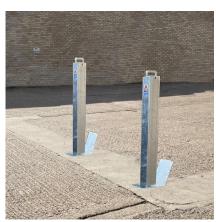

Simple and unobtrusive, the Square RetractaPost-GL 900 is perfect for use on commercial car parks, vehicle forecourts and domestic driveways. Manufactured from galvanised mild steel and can be colour coated to any standard BS/RAL number (please state codes at time of order).

## Installation & use

AUTOPA recommends that posts are placed no further than 1,200mm apart to ensure that no vehicle may pass between them. An excavated hole (no less than 1,200mm deep and 300mm2) is required for installation. Provision for suitable drainage must be made at the bottom of the hole. The uppermost 300 - 400mm must be set into concrete.