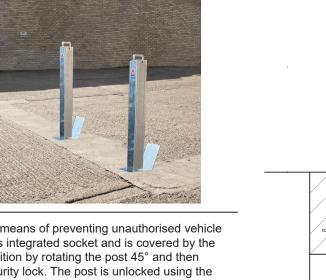

## **Square RetractaPost-GL 900** 900mm **Galvanised or Galvanised & Colour**

The Square RetractaPost-GL 900 is an effective means of preventing unauthorised vehicle access. When not in use, the post retracts into its integrated socket and is covered by the integral lid. The post is lockable in the raised position by rotating the post 45° and then pressing the high-security push button 7-pin security lock. The post is unlocked using the supplied key, rotated and then lowered.

## Installation & use

AUTOPA recommends that posts are placed no further than 1,200mm apart to ensure that no vehicle may pass between them. An excavated hole (no less than 1,200mm deep and 300mm2) is required for installation. Provision for suitable drainage must be made at the bottom of the hole. The uppermost 300 - 400mm must be set into concrete.