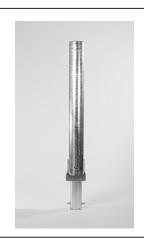

## Removable Bollard 1000mm Above Ground 60mm - 101mm Diameter Galvanised or Galvanised & Colour

The Removable Bollard offers an effective, simple and robust way to protect premises and vehicles. Removable Bollards are particularly suitable for locations where occasional access is required, the simple tab and padlock system provides an easy to operate solution for locking the bollard in place. The Removable Bollard is 1,000mm above ground and is available in a range of outside tube diameter sizes from 60mm through to 219mm. Padlock to secure is available at an extra cost.

The Removable Bollard 1000 is ideal for protecting vehicle forecourts, commercial premises, car parks and domestic driveways and can be used in conjunction with fixed bollards as part of a security system for all types of premises.

## **Product details**

- 1000mm (Height above ground)
- 3mm wall thickness
- Socket 220mm (below ground) 60mm 90mm diameter
- Socket 300mm (below ground) 101mm diameter
- Price excludes padlock to secure