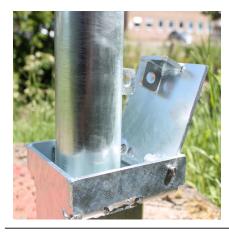

## Removable Bollard 1000mm Above Ground 60mm - 101mm Diameter Galvanised or Galvanised & Colour

The Removable Bollard offers an effective, simple and robust way to protect premises and vehicles. Removable Bollards are particularly suitable for locations where occasional access is required, the simple tab and padlock system provides an easy to operate solution for locking the bollard in place. The Removable Bollard is 1,000mm above ground and is available in a range of outside tube diameter sizes from 60mm through to 219mm. Padlock to secure is available at an extra cost.

## **Product details**

- 1000mm (Height above ground)
- 3mm wall thickness
- Socket 220mm (below ground) 60mm 90mm diameter
- Socket 300mm (below ground) 101mm diameter
- Price excludes padlock to secure

## Installation & use

Bolt down to a suitable concrete surface.

Telescopic, removable and concrete in are supplied with welded fixing spikes to ensure firm ground anchorage into concrete.

Telescopic, removable and concrete in require a suitable excavated hole for installing into concrete.