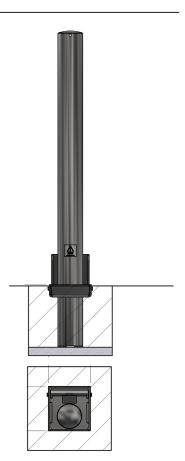

## **Product details**

- 1000mm (Height above ground)
- 3mm wall thickness
- Socket 220mm (below ground) 60mm 90mm diameter
- Socket 300mm (below ground) 101mm diameter
- Price excludes padlock to secure

## Installation & use

Bolt down to a suitable concrete surface.

Telescopic, removable and concrete in are supplied with welded fixing spikes to ensure firm ground anchorage into concrete.

Telescopic, removable and concrete in require a suitable excavated hole for installing into concrete.