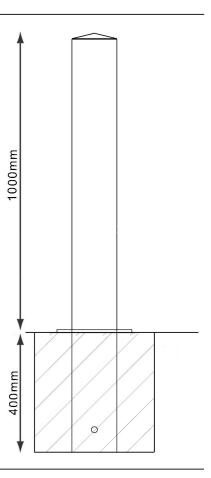

## **Product details**

- · 1000mm height above ground
- 3mm wall thickness 80mm and 100mm diameters
- Socket 220mm (below ground) 80mm diameter
- Concrete in (400mm below ground)
- 5mm wall thickness 150mm diameter
- Socket 300mm (below ground) 100mm 150mm diameters