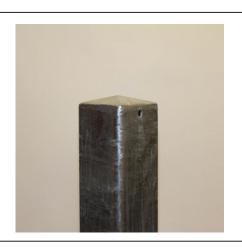

## Diamond Top Bollard 80mm, 100mm or 150mm Galvanised Steel

The AUTOPA Diamond Top Bollard is a square, galvanised mild steel bollard with a pressed steel, fully welded cap. The Diamond Top Bollard is an elegantly simple bollard, ideal for providing protection against unauthorised parking or access. The Diamond Top Bollard is ideal for use around pedestrian precincts, pavements, play and parking areas, as part of traffic calming measures, pedestrianisation schemes and as a deterrent to ram-raiders.

The Diamond Top Bollard is available in galvanised and galvanised & coated finishes.

Also available ragged for casting in to concrete, flanged for bolting down or removable. Fixing down bolts for the flanged version, and padlock to secure the removable version are available at an extra cost.