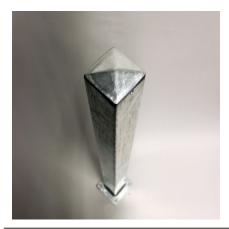

## Diamond Top Bollard 80mm, 100mm or 150mm Galvanised Steel

The AUTOPA Diamond Top Bollard is a square, galvanised mild steel bollard with a pressed steel, fully welded cap. The Diamond Top Bollard is an elegantly simple bollard, ideal for providing protection against unauthorised parking or access. The Diamond Top Bollard is ideal for use around pedestrian precincts, pavements, play and parking areas, as part of traffic calming measures, pedestrianisation schemes and as a deterrent to ram-raiders.

The Diamond Top Bollard is available in galvanised and galvanised & coated finishes.

Also available ragged for casting in to concrete, flanged for bolting down or removable. Fixing down bolts for the flanged version, and padlock to secure the removable version are available at an extra cost.