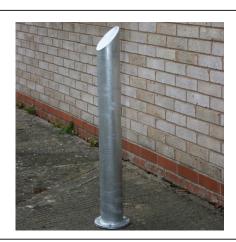

## Mitre Top Bollard 1000mm Above Ground 76mm - 139mm Diameter Galvanised

The AUTOPA Mitre Top Bollard has a modern and striking design. Aesthetically pleasing, this simple, elegant bollard is perfect for preventing unauthorised vehicle access or parking in communal areas.

Manufactured from galvanised mild steel, it is designed to look good on even the busiest sites for many years. Supplied ragged as standard, flanged and removable are also available. Fixing bolts for the flanged version, and padlock to secure the removable version are available at an extra cost.

## Installation & use

Bolt down to a suitable concrete surface.

Telescopic, removable and concrete in are supplied with welded fixing spikes to ensure firm ground anchorage into concrete.

Telescopic, removable and concrete in require a suitable excavated hole for installing into concrete.