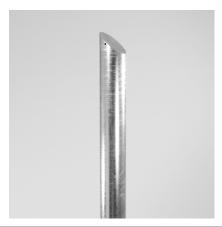

## Mitre Top Bollard 1000mm Above Ground 76mm - 139mm Diameter Galvanised

The AUTOPA Mitre Top Bollard has a modern and striking design. Aesthetically pleasing, this simple, elegant bollard is perfect for preventing unauthorised vehicle access or parking in communal areas.

Manufactured from galvanised mild steel, it is designed to look good on even the busiest sites for many years. Supplied ragged as standard, flanged and removable are also available. Fixing bolts for the flanged version, and padlock to secure the removable version are available at an extra cost.