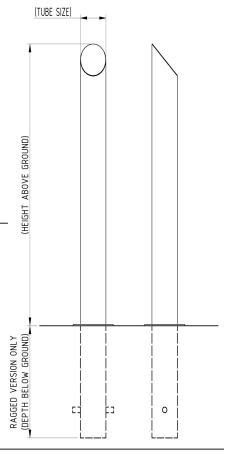

## **Product details**

- · 1000mm height above ground
- 3mm wall thickness 76mm 127mm and 152mm diameters
- Concrete in 400mm (below ground)
- 5mm wall thickness -139mm, and 168mm-193mm diameters

## Installation & use

Bolt down to a suitable concrete surface.

Telescopic, removable and concrete in are supplied with welded fixing spikes to ensure firm ground anchorage into concrete.

Telescopic, removable and concrete in require a suitable excavated hole for installing into concrete.