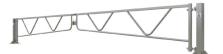

## Double Swing Gate 6m, 8m, 10m, 12m and 14m Galvanised and Colour

The AUTOPA Double Swing Gate is a manually operated, ideal for securing entrances to large industrial and commercial sites. Gates can be locked in both the open and closed positions. Additional catch posts and padlocks are available separately if required.

Manufactured from galvanised mild steel, the gate is coated red as standard (other colours are available upon request; please state BS/RAL numbers at time of order) and the AUTOPA Double Swing Gate is available ragged or flanged.

## **Product details**

• Main Body: 120mm x 120mm square tube

Main Gate Arm: 60mm x 60mm square tube

• Concrete in 600mm (below ground)

Bolt down Swing Gates require bolting down to a suitable concrete surface (no less than 600mm3) by means of four M16 bolts per leg. Concrete in Swing Gates require an excavated hole (no less than 600mm3) for installation. It is recommended that suitable signs are installed to ensure vehicles are aware of the obstruction. This product is guaranteed for 12 months (if installed and used correctly).