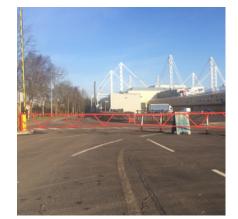

## Double Swing Gate 6m, 8m, 10m, 12m and 14m Galvanised and Colour

The AUTOPA Double Swing Gate is a manually operated, ideal for securing entrances to large industrial and commercial sites. Gates can be locked in both the open and closed positions. Additional catch posts and padlocks are available separately if required.

Robust and reliable, with several safety features incorporated into the design as standard; including, a short leading edge beam, low bottom edge and a self-latching catch post. All these combined reduce the chances of the gate swinging open unexpectedly.