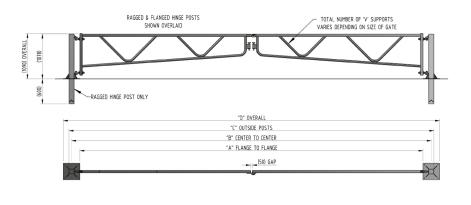

## Double Swing Gate 6m, 8m, 10m, 12m and 14m Galvanised and Colour

The AUTOPA Double Swing Gate is a manually operated, ideal for securing entrances to large industrial and commercial sites. Gates can be locked in both the open and closed positions. Additional catch posts and padlocks are available separately if required.

Robust and reliable, with several safety features incorporated into the design as standard; including, a short leading edge beam, low bottom edge and a self-latching catch post. All these combined reduce the chances of the gate swinging open unexpectedly.

Manufactured from galvanised mild steel, the gate is coated red as standard (other colours are available upon request; please state BS/RAL numbers at time of order) and the AUTOPA Double Swing Gate is available ragged or flanged.

## **Product details**

• Main Body: 120mm x 120mm square tube

Main Gate Arm: 60mm x 60mm square tube

• Concrete in 600mm (below ground)

Bolt down Swing Gates require bolting down to a suitable concrete surface (no less than 600mm3) by means of four M16 bolts per leg. Concrete in Swing Gates require an excavated hole (no less than 600mm3) for installation. It is recommended that suitable signs are installed to ensure vehicles are aware of the obstruction. This product is guaranteed for 12 months (if installed and used correctly).