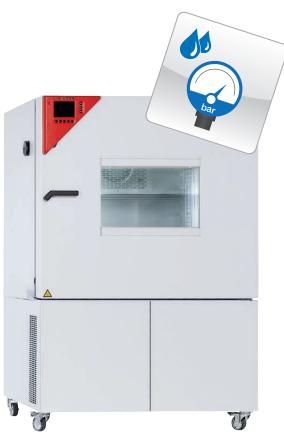

## MKF | MKFT series Environmental simulation chambers with controlled dry-air purge

- Extension of the climate range
- Allows simulation of a cold and dry climate
- Simulation of complex temperature and humidity profiles with MKF and MKFT series units
- Realization of very low dew points of down to -28 °C
- MKF 720 with dry-air purge suitable for simulation of current automotive standards
- Specified humidity values are quickly achieved and maintained
- Retrofittable with all environmental simulation chambers of the MKF and MKFT series
- Simple standardized connection technology for pressurized air
- Standard pressurized air quality 6 8 bar