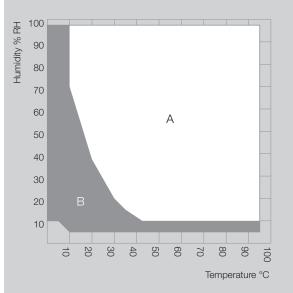

## Temperature-Humidity Chart

A: Standard Climate range

B: Extended range with uncontrolled dry-air purge