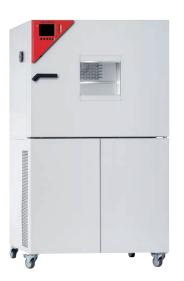

## Basic version MKF | MKFT series Dynamic temperature and climate testing

Ideally suited for all testing based on current temperature and climate testing standards: The MKF series meets the requirements based on EN, IEC, MIL standards and several tests derived from these standards. The required temperature and humidity values are quickly achieved and accurately maintained thanks to high dynamics. This guarantees exact measurement results at any time.

## MKFT series – Material testing under dynamic climatic conditions with deep temperature

Dynamic climate change between -70 °C and 180 °C/10% and 98% RH. Large performance reserves and rapid cooling make the MKFT environmental simulation chamber the right choice for complex climate tests.

MKF 115 MKF 240 MKF 720 Art.-No.: 9020-0107 Art.-No.: 9020-0183 Art.-No.: 9020-0198

MKFT 115 MKFT 240 MKFT 720 Art.-No.: 9020-0152 Art.-No.: 9020-0080 Art.-No.: 9020-0083