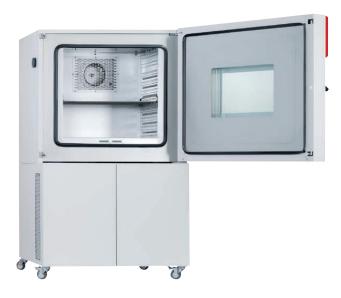

## Basic version MKF | MKFT series Dynamic temperature and climate testing

Ideally suited for all testing based on current temperature and climate testing standards: The MKF series meets the requirements based on EN, IEC, MIL standards and several tests derived from these standards. The required temperature and humidity values are quickly achieved and accurately maintained thanks to high dynamics. This guarantees exact measurement results at any time.

## MKFT series – Material testing under dynamic climatic conditions with deep temperature

Dynamic climate change between -70 °C and 180 °C/10% and 98% RH. Large performance reserves and rapid cooling make the MKFT environmental simulation chamber the right choice for complex climate tests.

MKF 115 MKF 240 MKF 720 Art.-No.: 9020-0107 Art.-No.: 9020-0183 Art.-No.: 9020-0198

MKFT 115 MKFT 240 MKFT 720 Art.-No.: 9020-0152 Art.-No.: 9020-0080 Art.-No.: 9020-0083