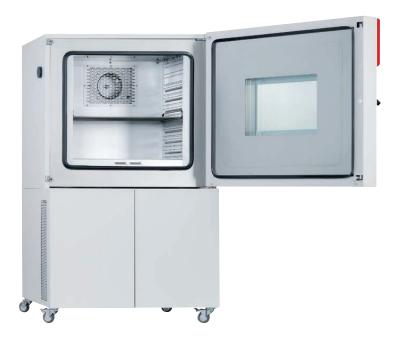

## Basic version MKF | MKFT series Dynamic temperature and climate testing

Ideally suited for all testing based on current temperature and climate testing standards: The MKF series meets the requirements based on EN, IEC, MIL standards and several tests derived from these standards. The required temperature and humidity values are quickly achieved and accurately maintained thanks to high dynamics. This guarantees exact measurement results at any time.

## MKFT series – Material testing under dynamic climatic conditions with deep temperature

Dynamic climate change between -70 °C and 180 °C/10% and 98% RH. Large performance reserves and rapid cooling make the MKFT environmental simulation chamber the right choice for complex climate tests.