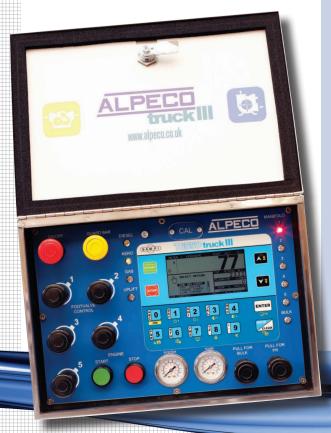

#### New intuitive operating system

Gives guidance to the operator as well as questioning and preventing an incorrect selection. The system also records and prints all delivery data such as Grade selection & pre-set, Volume, compartment selection sequence, line change etc...

#### Real time Load inventory

View on screen and print at any time, the product grade and volume contained in each compartment.

#### Remote control with digital litre counter

Allows the operator to control and monitor deliveries from the end of the hose.