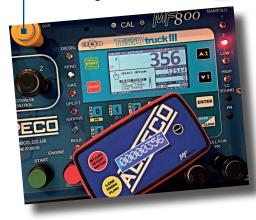

#### Remote control with digital litre counter

Allows the operator to control and monitor deliveries from the end of the hose.

New digital remote

Intuitive operating system gives guidance to the operator and warns of an incorrect compartment/grade selection.

BOTTOM LOADING SKIDS

VALVES

& FUEL CONTROL FUEL DISPENSING SYSTEMS

**FUEL FLOW METERS** 