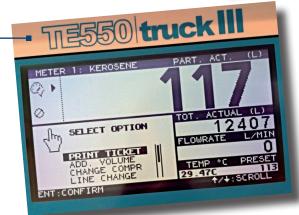

#### Real time Load inventory

View on screen and print at any time, the product grade and volume contained in each compartment.

#### Predetermined line change volume

A dedicated 'LINE CHANGE' menu function ensures accurate and consistent line change volume every time.

www.alpecoltd.com

A MEMBER OF THE FLOWMAX GROUP

TESSO truck III

## TE550 truck III

Line change function ensures accurate and consistent line change volume every time.

Programmable inventory monitors grade and compartment volumes whilst providing protection against cross overs and costly contaminations.