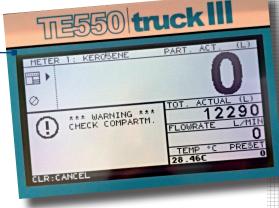

# MINIMISE THE RISK OF COSTLY CONTAMINATIONS!

#### Anti-cross over

Prevents accidental opening of a compartment containing a grade different to that selected for delivery.

## TE550 truck III

Line change function ensures accurate and consistent line change volume every time.

Programmable inventory monitors grade and compartment volumes whilst providing protection against cross overs and costly contaminations.