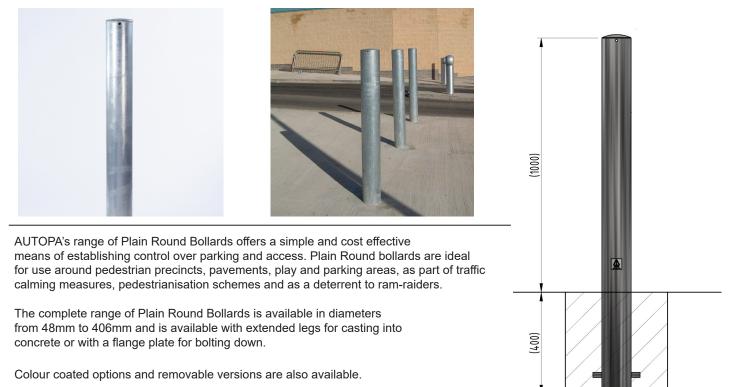

## Plain Round Bollard 1000mm Above Ground 48mm - 114mm Diameter Galvanised

| Part Number | Description                    | <u>Weight (kg</u> |
|-------------|--------------------------------|-------------------|
| 138 121 043 | 48mm Galvanised - Concrete In  | 5kg               |
| 138 121 048 | 48mm Galvanised - Bolt Down    | 5kg               |
| 138 121 123 | 60mm Galvanised - Concrete In  | 6kg               |
| 138 121 128 | 60mm Galvanised - Bolt Down    | 6kg               |
| 138 121 203 | 76mm Galvanised - Concrete In  | 7kg               |
| 138 121 209 | 76mm Galvanised - Bolt Down    | 7kg               |
| 138 121 284 | 90mm Galvanised - Concrete In  | 9kg               |
| 138 121 282 | 90mm Galvanised - Bolt Down    | 9kg               |
| 138 121 303 | 101mm Galvanised - Concrete In | 10kg              |
| 138 121 308 | 101mm Galvanised - Bolt Down   | 10kg              |
| 138 121 403 | 114mm Galvanised - Concrete In | 12kg              |
| 138 121 409 | 114mm Galvanised - Bolt Down   | 12kg              |

## **Product details**

- 3mm wall thickness
- Concrete in 300mm (below ground)
- 3 bolts required per bollard (bolt down)

- Round flange plate 133mm x 5mm 48mm and 60mm diameters
- Round flange plate 180mm x 5mm 76mm to 114mm diameters