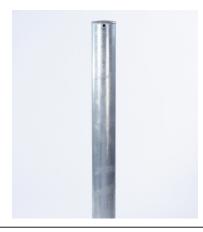

## Plain Round Bollard 1000mm Above Ground 127mm - 219mm Diameter Galvanised

AUTOPA's range of Plain Round Bollards offers a simple and cost effective means of establishing control over parking and access. Plain Round Bollards are ideal for use around pedestrian precincts, pavements, play and parking areas, as part of traffic calming measures, pedestrianisation schemes and as a deterrent to ram-raiders.