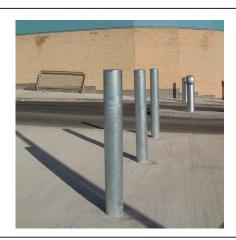

## Plain Round Bollard 1000mm Above Ground 127mm - 219mm Diameter Galvanised

AUTOPA's range of Plain Round Bollards offers a simple and cost effective means of establishing control over parking and access. Plain Round Bollards are ideal for use around pedestrian precincts, pavements, play and parking areas, as part of traffic calming measures, pedestrianisation schemes and as a deterrent to ram-raiders.

The complete range of Plain Round Bollards is available in diameters from 48mm to 406mm and is available with extended legs for casting into concrete or with a flange plate for bolting down.

Colour coated and removable versions are also available.