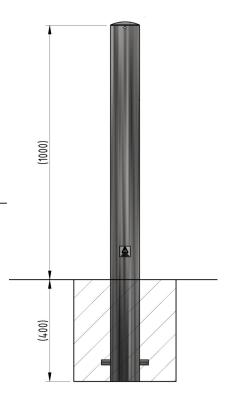

## **Product details**

- 3mm wall thickness 127mm and 152mm
- 5mm wall thickness 139mm, 168mm, 193mm and 219mm
- Concrete in 400mm (below ground)

- Square flange plate 250mm sq x 10mm 127mm to 193mm diameters
- Square flange plate 400mm sq x 10mm 219 diameter
- 4 bolts required per bollard (bolt down)

## Installation & use

Bolt down to a suitable concrete surface.

Telescopic, removable and concrete in are supplied with welded fixing spikes to ensure firm ground anchorage into concrete.

Telescopic, removable and concrete in require a suitable excavated hole for installing into concrete.