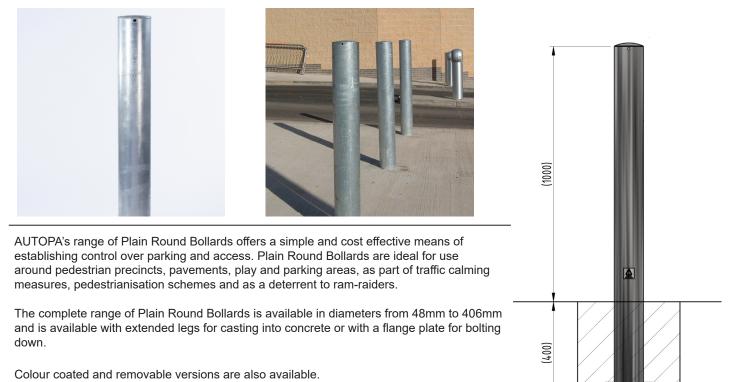

## Plain Round Bollard 1000mm Above Ground 244mm - 406mm Diameter Galvanised

| <u>Part Number</u> | Description                    | <u>Weight (kg</u> |
|--------------------|--------------------------------|-------------------|
| 138 122 053        | 244mm Galvanised - Concrete In | 65kg              |
| 138 122 103        | 273mm Galvanised - Concrete In | 76kg              |
| 38 121 153         | 305mm Galvanised - Concrete In | 106kg             |
| 38 121 203         | 323mm Galvanised - Concrete In | 90kg              |
| 38 121 253         | 355mm Galvanised - Concrete In | 124kg             |
| 38 121 303         | 368mm Galvanised - Concrete In | 129kg             |
| 138 121 353        | 406mm Galvanised - Concrete In | 142kg             |

## **Product details**

- 8mm wall thickness 244mm, 273mm and 323mm
- 10mm wall thickness 305mm, 355mm, 368mm and 406mm
- Concrete in 400mm (below ground)