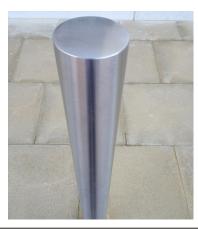

## Plain Round Bollard 1000mm Above Ground 129mm - 204mm Diameter Stainless Steel

AUTOPA's range of Plain Round Stainless Steel Bollards is a simple and elegant way of controlling vehicle parking and access. Plain Round Stainless Steel Bollards are ideal for use around pedestrian precincts, shops, pavements, play and parking areas, as part of traffic calming measures, pedestrianisation schemes and as a deterrent to ram-raiders.

The complete range of Plain Round Stainless Steel Bollards are available in diameters from 60mm to 204mm in Grade 304 or Grade 316 and available with extended legs for casting into concrete or with a flange plate for bolting down.