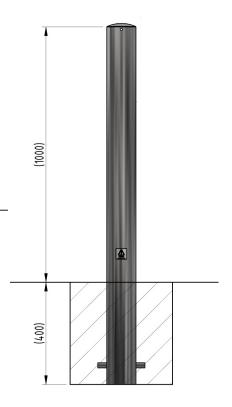

## **Product details**

- · 2mm wall thickness
- Concrete in 400mm (below ground)
- 3 bolts required per bollard (bolt down)

- Round flange plate 200mm x 5mm 129mm and 139mm diameters
- Round flange plate 250mm x 5mm 154mm and 168mm diameters
- Round flange plate 305mm x 5mm 204mm diameter

## Installation & use

Bolt down to a suitable concrete surface.

Telescopic, removable and concrete in are supplied with welded fixing spikes to ensure firm ground anchorage into concrete.

Telescopic, removable and concrete in require a suitable excavated hole for installing into concrete.