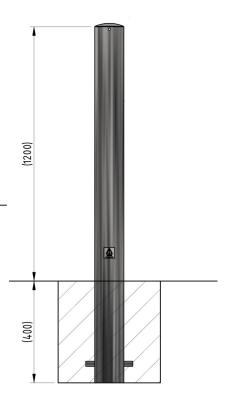

## **Product details**

- · 3mm wall thickness
- · Concrete in 400mm (below ground)
- 3/4 bolts required per bollard (round/square flange)
- Round flange plate 133mm x 5mm 48mm and 60mm diameters
- Round flange plate 180mm x 5mm 76mm to 114mm diameters
- Square flange plate 250mm sq x 10mm 127mm to 193mm diameters