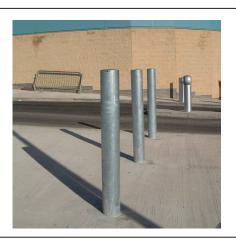

## Plain Round Bollard 1200mm Above Ground 48mm - 152mm Diameter Galvanised

AUTOPA's range of Plain Round Bollards offers a simple and cost effective means of establishing control over parking and access. Plain Round Bollards are ideal for use around pedestrian precincts, pavements, play and parking areas, as part of traffic calming measures, pedestrianisation schemes and as a deterrent to ram-raiders.