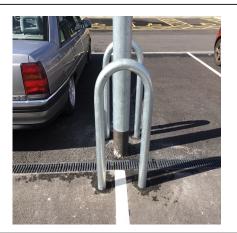

Manufactured from galvanised mild steel this protector sits at a car's bumper height and is designed to withstand the knocks and bumps that will inevitably occur.

Available with extended legs for casting into concrete or with a flange plate for bolting down.

## Installation & use

Bolt down to a suitable concrete surface.

Telescopic, removable and concrete in are supplied with welded fixing spikes to ensure firm ground anchorage into concrete.

Telescopic, removable and concrete in require a suitable excavated hole for installing into concrete.