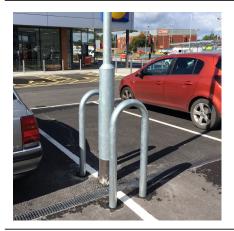

## Post Protector Galvanised

The AUTOPA Post Protector is ideal for busy car parks. This post protector will help shield lamp posts, EV charging points and other fragile car park furniture from vehicle damage.

Manufactured from galvanised mild steel this protector sits at a car's bumper height and is designed to withstand the knocks and bumps that will inevitably occur.

Available with extended legs for casting into concrete or with a flange plate for bolting down.