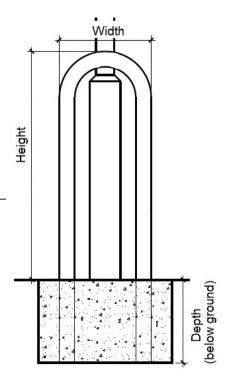

These protection hoops can be coated in any RAL colour as required. RAL/BS codes must be specified at time of order.

| Part Number  | Description - Tube size, height x width             | Weight (kg) |
|--------------|-----------------------------------------------------|-------------|
| 138 515 165  | 48mm 750 x 340 - Galvanised - Concrete In           | 8kg         |
| 138 515 160  | 48mm 750 x 340 - Galvanised - Bolt Down             | 7kg         |
| 138 515 166  | 48mm 750 x 340 - Galvanised & Colour - Concrete In  | 8kg         |
| 138 515 164  | 48mm 750 x 340 - Galvanised & Colour - Bolt Down    | 7kg         |
| 138 177 683  | 76mm 1115 x 460 - Galvanised - Concrete In          | 21kg        |
| 138 177 633  | 76mm 1115 x 460 - Galvanised - Bolt Down            | 21kg        |
| 138 177 682  | 76mm 1115 x 460 - Galvanised & Colour - Concrete In | 21kg        |
| 138 177 633C | 76mm 1115 x 460 - Galvanised & Colour - Bolt Down   | 21kg        |
| 138 178 980  | 90mm 1000 x 520 - Galvanised - Concrete In          | 25kg        |
| 138 178 930  | 90mm 1000 x 520 - Galvanised - Bolt Down            | 25kg        |
| 138 178 980C | 90mm 1000 x 520 - Galvanised & Colour - Concrete In | 25kg        |
| 138 178 930C | 90mm 1000 x 520 - Galvanised & Colour - Bolt Down   | 25kg        |

## **Product details**

- Concrete in (below ground) 48mm 300mm, 76mm 400mm, 90mm 300mm
- 6 bolts required per barrier (bolt down)

• Round flange plate – 133mm x 5mm – 48mm

Hooped continuous curve

• Round flange plate – 180mm x 5mm - 76mm & 90mm