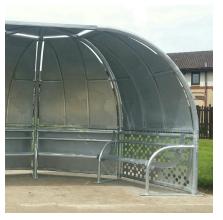

## Wimbledon Teenage Shelter

The AUTOPA open spaces Wimbledon Teenage Shelter is a free-standing shelter perfect for use in parks and schools.

The Wimbledon Shelter is an ideal way of making open and common areas welcoming and hospitable to all ages. Highly durable, this shelter offers young people a place to gather and meet with their friends in a safe and sheltered area; while the shelter's curved back provides effective cover from the elements throughout the year.

Designed for on-site assembly, it is manufactured from mild steel and galvanised to ensure its longevity. The shelter can be arranged into a variety of configurations to fit site requirements. It is supplied flanged as standard.