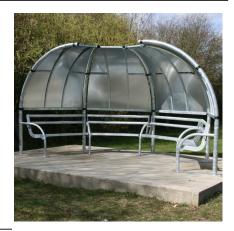

## Wimbledon Teenage Shelter

The AUTOPA open spaces Wimbledon Teenage Shelter is a free-standing shelter perfect for use in parks and schools.

The Wimbledon Shelter is an ideal way of making open and common areas welcoming and hospitable to all ages. Highly durable, this shelter offers young people a place to gather and meet with their friends in a safe and sheltered area; while the shelter's curved back provides effective cover from the elements throughout the year.

Designed for on-site assembly, it is manufactured from mild steel and galvanised to ensure its longevity. The shelter can be arranged into a variety of configurations to fit site requirements. It is supplied flanged as standard.