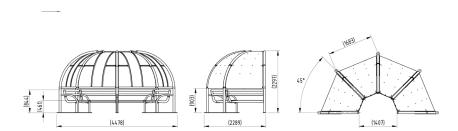

## **Product details**

- 2298mm x 1400mm (height x length per bay)
- 1683mm width per bay
- Price excludes fixing down bolts

Galvanised steel seating and roof