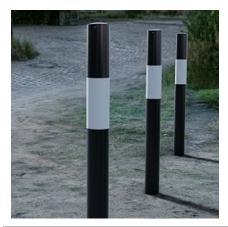

## Plain Round Bollard 1000mm Above Ground 60mm - 139mm Diameter Galvanised and Black & White

AUTOPA's range of Black and White Bollards offers a simple and cost effective means of establishing control over parking and access. Black and White Bollards are ideal for use around pedestrian precincts, pavements, play and parking areas, as part of traffic calming measures, pedestrianisation schemes and as a deterrent to ram-raiders.

## **Product details**

- 3mm wall thickness 60mm 114mm diameters
- 5mm wall thickness 139mm diameter
- Concrete in 300mm (below ground)

· Colour coated black with a 200mm white reflective band