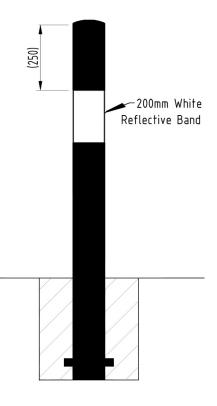

## **Product details**

- 3mm wall thickness 60mm 114mm diameters
- 5mm wall thickness 139mm diameter
- Concrete in 300mm (below ground)

· Colour coated black with a 200mm white reflective band

## Installation & use

Bolt down to a suitable concrete surface.

Telescopic, removable and concrete in are supplied with welded fixing spikes to ensure firm ground anchorage into concrete.

Telescopic, removable and concrete in require a suitable excavated hole for installing into concrete.