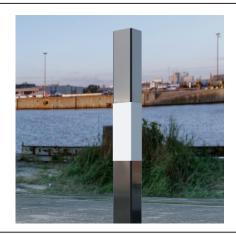

## Plain Square Bollard 1000mm Above Ground 50mm<sup>2</sup> - 150mm<sup>2</sup> Galvanised and Black & White

AUTOPA's range of Square Black and White Bollards offers a simple and cost effective means of establishing control over parking and access. Square Black and White Bollards are ideal for use around pedestrian precincts, pavements, play and parking areas, as part of traffic calming measures, pedestrianisation schemes and as a deterrent to ram-raiders.

## **Product details**

- 3mm wall thickness 50mm 100mm diameters
- 5mm wall thickness 120mm 150mm diameters
- Concrete in 300mm (below ground)

· Colour coated black with a 200mm white reflective band

Installation & use