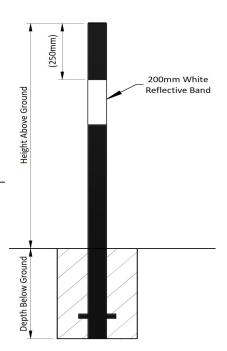

## **Product details**

- 3mm wall thickness 50mm 100mm diameters
- 5mm wall thickness 120mm 150mm diameters
- Concrete in 300mm (below ground)

· Colour coated black with a 200mm white reflective band

Installation & use

Bolt down to a suitable concrete surface.

Telescopic, removable and concrete in are supplied with welded fixing spikes to ensure firm ground anchorage into concrete.

Telescopic, removable and concrete in require a suitable excavated hole for installing into concrete.