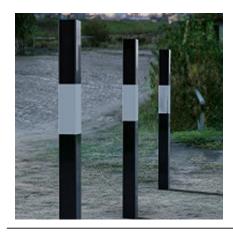

## Plain Square Bollard 1000mm Above Ground 50mm<sup>2</sup> - 150mm<sup>2</sup> Galvanised and Black & White

AUTOPA's range of Square Black and White Bollards offers a simple and cost effective means of establishing control over parking and access. Square Black and White Bollards are ideal for use around pedestrian precincts, pavements, play and parking areas, as part of traffic calming measures, pedestrianisation schemes and as a deterrent to ram-raiders.

The complete range of Square Black and White Bollards are available in diameters from 50mm<sup>2</sup> to 150mm<sup>2</sup> and are available with extended legs for casting into concrete or with a flange plate for bolting down.

## **Product details**

- 3mm wall thickness 50mm 100mm diameters
- 5mm wall thickness 120mm 150mm diameters
- Concrete in 300mm (below ground)

· Colour coated black with a 200mm white reflective band

Installation & use