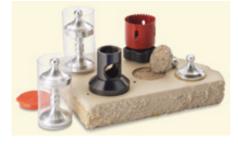

## **50mm Accessory Kit**

- Ideal for lower bond strength finishes such as coatings on wood, concrete and plastic
- Larger surface area of test dolly provides improved low range precision and repeatability
- Range 0 500 psi (0 3.5 MPa)
- Includes 50 mm stand-off, 50 mm hole saw, and 50 mm test dollies (12)

## **Drilling Template for 50mm Dollies**

- Drilling template and drill bits to isolate test area, ideal for thicker coatings on concrete
- Includes (10) drill bits 5/32" (4 mm)