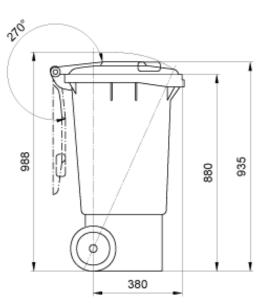

## Specifications

- Weights:- Rated maximum load 40kg. Dead weight 10kg
- Dimensions:-

© BritishBins - London