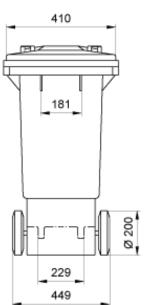

## Specifications

- Weights:- Rated maximum load 40kg. Dead weight 10kg
- Dimensions:-

© BritishBins - London