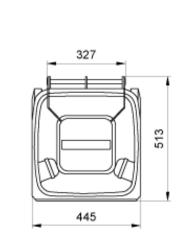

## Specifications

- Weights:- Rated maximum load 40kg. Dead weight 10kg
- Dimensions:-

© BritishBins - London