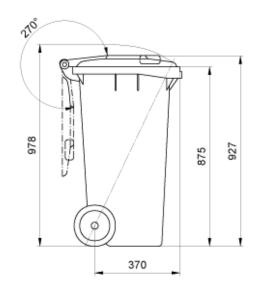

## **Specifications**

- Weights:- Rated maximum load 48kg. Dead weight 10.4kg
- Dimensions:-

Standard Colours: Other colours are available for orders of 1,000+ units

Antracite Grey R7016
Reseda Green R6011
Traffic Red R3020
Sky Blue R5015
Zinc Yellow R1018