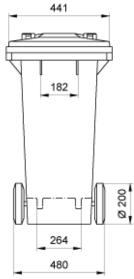

## **Specifications**

- Weights:- Rated maximum load 48kg. Dead weight 10.4kg
- Dimensions:-

Standard Colours: Other colours are available for orders of 1,000+ units

Antracite Grey R7016
Reseda Green R6011
Traffic Red R3020
Sky Blue R5015
Zinc Yellow R1018