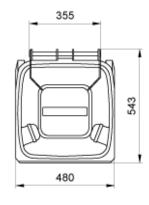

## **Specifications**

- Weights:- Rated maximum load 48kg. Dead weight 10.4kg
- Dimensions:-

Standard Colours: Other colours are available for orders of 1,000+ units

Antracite Grey R7016
Reseda Green R6011
Traffic Red R3020
Sky Blue R5015
Zinc Yellow R1018