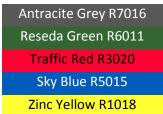

britishbins.co.uk www.britishbins.co.uk

## 140 ltr Wheelie Bin Specification Sheet

## **Features**

- Manufactured and tested to EN840 DIN30700. (EN840 is the Europe wide standard for emptying interoperability and handling safety).
- Extra strength comb lift bar.
- Made from virgin material only for extra strength and life.
- Full thickness "flat body" design (Some other bins, with "fluted bodies" that are much thinner, won't last as long).
- Maximum strength additives for resistance to UV, cold, heat and chemicals. (No corners cut).
- Solid steel galvanised wheel axle with solid wheel tyres.
- Certified compliant with EU the noise protection Directive.
- 100% recyclable at end of life.

## Specifications

- Weights:- Rated maximum load 56kg. Dead weight 10.7kg
- Dimensions:-













© BritishBins - London