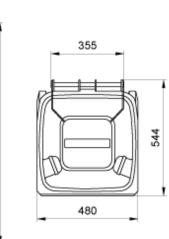

## Specifications

- Weights:- Rated maximum load 56kg. Dead weight 10.7kg
- Dimensions:-

© BritishBins - London