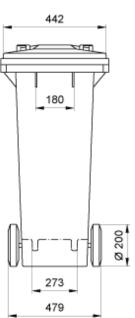

## Specifications

- Weights:- Rated maximum load 56kg. Dead weight 10.7kg
- Dimensions:-

© BritishBins - London