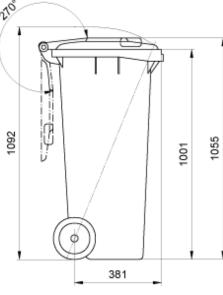

## Specifications

- Weights:- Rated maximum load 56kg. Dead weight 10.7kg
- Dimensions:-

© BritishBins - London