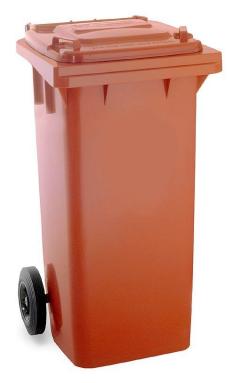

## 140 ltr Wheelie Bin Specification Sheet

## **Features**

- Manufactured and tested to EN840 DIN30700. (EN840 is the Europe wide standard for emptying interoperability and handling safety).
- Extra strength comb lift bar.
- Made from virgin material only for extra strength and life.
- Full thickness "flat body" design (Some other bins, with "fluted bodies" that are much thinner, won't last as long).
- Maximum strength additives for resistance to UV, cold, heat and chemicals. (No corners cut).
- Solid steel galvanised wheel axle with solid wheel tyres.
- Certified compliant with EU the noise protection Directive.
- 100% recyclable at end of life.