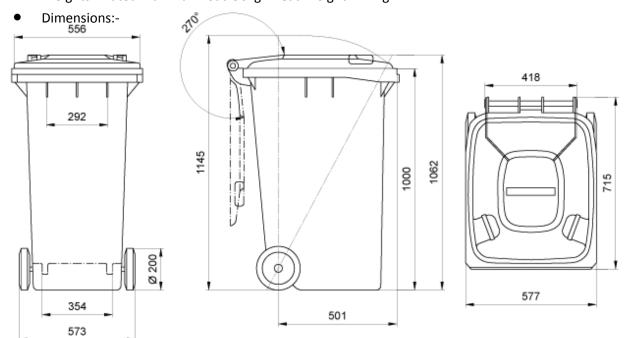

## 240 ltr Wheelie Bin Specification Sheet

## **Specifications**

Weights:- Rated maximum load 96kg. Dead weight 14.2kg

Standard Colours: Other colours are available for orders of 1,000+ units

Antracite Grey R7016
Reseda Green R6011
Traffic Red R3020
Sky Blue R5015
Zinc Yellow R1018