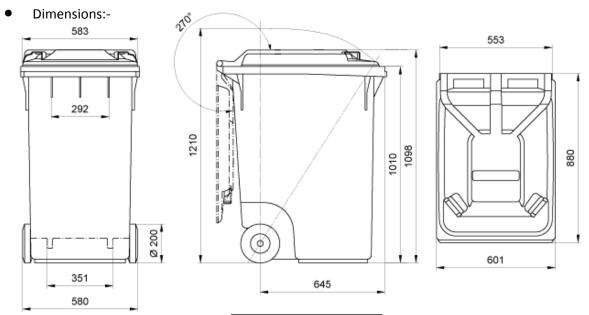

## 360 Itr Wheelie Bin Specification Sheet

## **Features**

- Manufactured and tested to EN840 -DIN30700. (EN840 is the Europe wide standard for emptying interoperability and handling safety).
- Extra strength comb lift bar.
- Made from virgin material only for extra strength and life.
- Full thickness "flat body" design (Some other bins, with "fluted bodies" that are much thinner, won't last as long).
- Maximum strength additives for resistance to UV, cold, heat and chemicals. (No corners cut).
- Solid steel galvanised wheel axle with solid wheel tyres.
- Certified compliant with EU the noise protection Directive.
- 100% recyclable at end of life.



## **Specifications**

Weights:- Rated maximum load 160kg. Dead weight 20kg



Standard Colours: Other colours are available for orders of 1,000+ units

Antracite Grey R7016
Reseda Green R6011
Traffic Red R3020
Sky Blue R5015
Zinc Yellow R1018