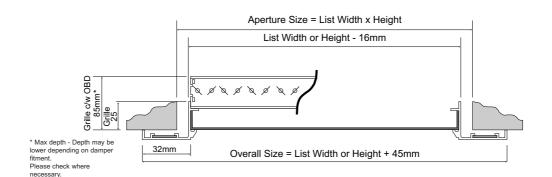

unit comprises of a perforated, 50% free area, steel fascia fixed in a 32mm aluminium flange border frame.