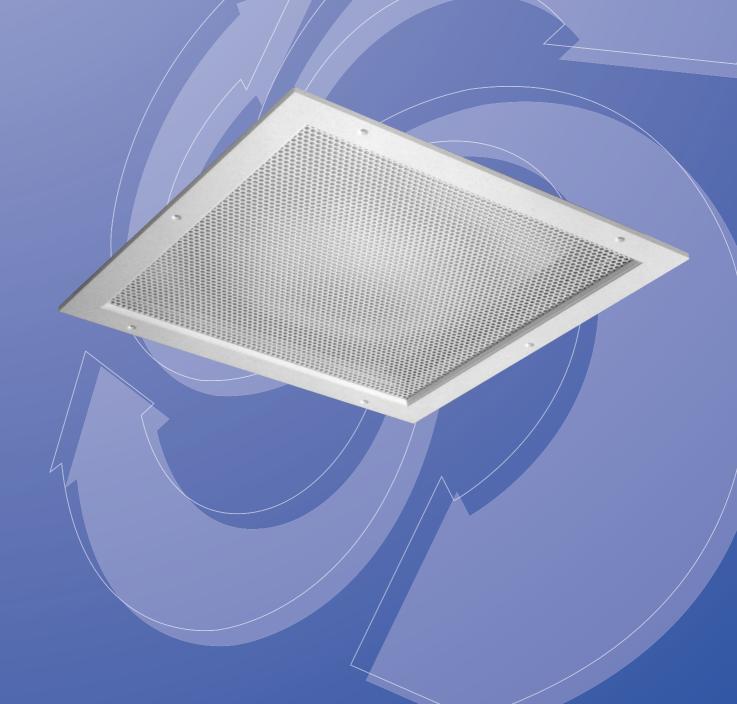

## Introduction

Gilberts Series PE provides a comprehensive and established range of Perforated Face Type Grilles to suit all types of extract application in ceilings and sidewalls. Attractively styled the

unit comprises of a perforated, 50% free area, steel fascia fixed in a 32mm aluminium flange border frame.

#### **Series Options:**

**TYPE PE** Perforated face extract grille in 32mm flange frame.

**TYPE PE-DO** Perforated face extract grille in 32mm flange frame complete with opposed blade volume control damper