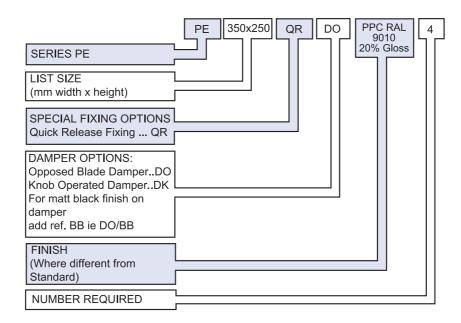

## Ordering Specification

Example: PE 350x250/SC/DO/BB PPC RAL 9010 20%Gloss

## Finish

Standard Finish: Polyester Powder Coat

White RAL 9010 20%

Gloss.

Special Finishes: Polyester Powder finish to

Stock BS or RAL colour. (Dampers Mill finish Aluminium or Galvanised

Steel)

## Size Range

From 100 x 100 up to 1200 x 1200 in 1mm

increments as standard.

For other sizes please contact Head Office

### **Options**

Special fixing, border and damper options detailed separately in grille options and accessories data.