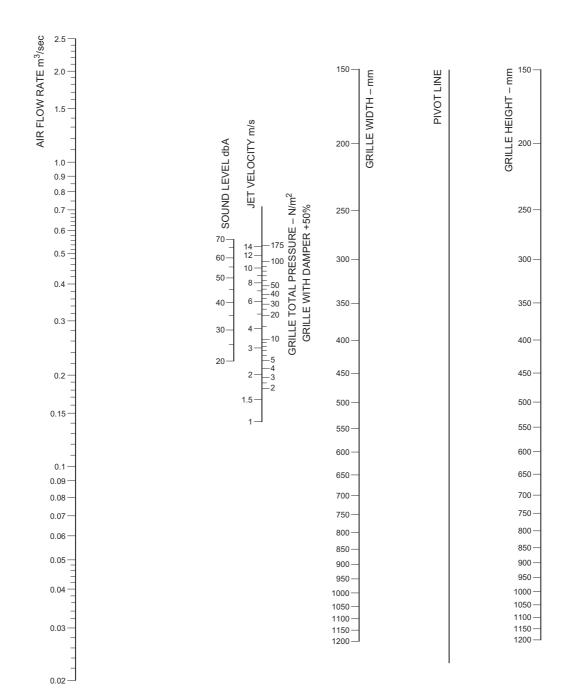

## Performance Data

All PE type units can be sized and selected from the nomogram up to a maximum size of 1200 x 1200.

#### References used:

**PRESSURE:** All pressures are in Pa (N/m²). **SOUND:** measured in average dBA level.

## Selection Proceedure

Referring to table determine the maximum permissible velocity relative to the volume for the application. Reference can then be made to the Series PE sizing nomogram from which the terminal size can readily be determined and additional data such as sound levels, jet velocity and pressure drops calculated.