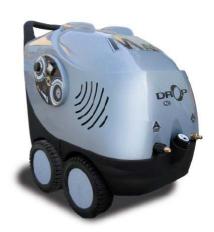

# **MAC DROP 10/100**

#### **MOBILE HOT MODEL**

#### **MACHINE SPECIFICATION**

| Pressure        | 100bar / 1500psi |
|-----------------|------------------|
| Water Flow      | 10lt per minute  |
| Power Supply    | 240v             |
| Chemical System | Built-in         |
| Motor           | 2.2hp, 1.8kw     |
| Temperature     | 30-100°C         |
| Cover           | Plastic GRP      |
| Weight          | 100kg            |

### General Features

- Delayed total stop with Drop to Drop system to detect even the smallest leaks
- Low pressure detergent output
- Automatic by-pass valve
- Safety valve
- Thermostat for temperature regulation
- Built in fuel and detergent tanks
- Stainless steel boiler system
- Pressure gauge
- 4 x robust wheels for the toughest terrain
- Tough GRP plastic cover and plastic body

## **Machine Dimensions**

- 900mm (length) x 600mm (width) x 860mm (height)