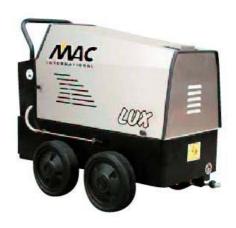

# **MAC LUX 11/100**

#### **MACHINE SPECIFICATION**

| Pressure        | 100bar / 1500psi |
|-----------------|------------------|
| Water Flow      | 11lt per minute  |
| Power Supply    | 240v             |
| Chemical System | High Pressure    |
| Motor           | 3hp, 2,2kw       |
| Temperature     | 0°C -100°C       |
| Cover           | Stainless Steel  |
| Weight          | 115kg            |

### General Features

- Delayed total stop with Drop to Drop system to detect even the smallest leaks
- Low pressure detergent output
- Automatic by-pass valve
- Safety valve
- Thermostat for temperature regulation
- Built in fuel and detergent tanks
- Stainless steel boiler system
- Pressure gauge
- 4 x robust wheels for the toughest terrain
- Tough stainless steel cover with steel chassis