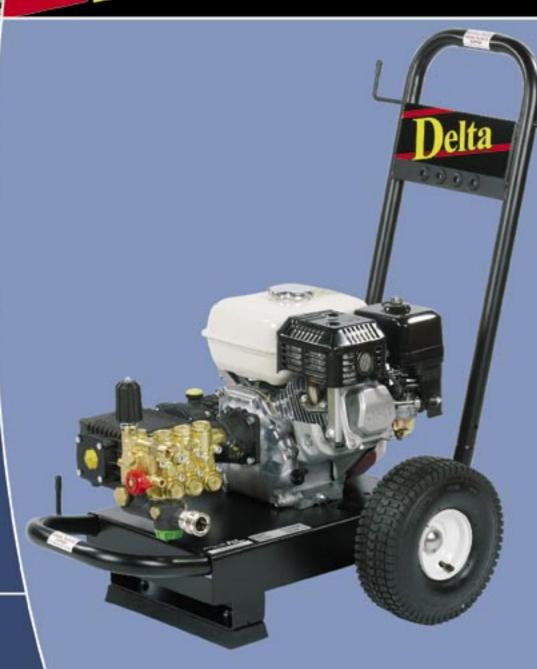

## **Engine Driven Pressure Washers**

| Part No.                           | Engine      | Lpm | Bar | Kg |
|------------------------------------|-------------|-----|-----|----|
| DL140P                             | GX160 5.5Hp | 12  | 140 | 43 |
| Dimensions 910L x 565W x 890H (mm) |             |     |     |    |

- Heavy-duty two-piece lance & gun assembly
- 10 metre rubber coated high pressure hose
- 3 metre suction hose with filter
- Fitted with oil alert as standard
- Low pressure chemical injection facility
- Low speed pump driven via reduction gearbox
- Unloader valve with adjustable pressure control

- Interpump plunger pump fitted with brass manifold
- Heavy-duty two-piece lance & gun assembly
- 10 metre rubber coated high pressure hose
- 3 metre suction hose with filter
- Fitted with oil alert as standard
- Low pressure chemical injection facility
- Low speed pump driven via reduction gearbox
- Unloader valve with adjustable pressure control