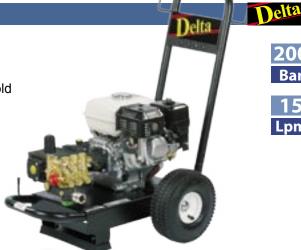

## Delta 200 - Honda GX Petrol

| Part No.                           | Engine     | Lpm | Bar | Kg |  |
|------------------------------------|------------|-----|-----|----|--|
| DL200P                             | GX340 11Hp | 15  | 200 | 68 |  |
| Dimensions 910L x 565W x 890H (mm) |            |     |     |    |  |

- Interpump plunger pump fitted with brass manifold
- Heavy-duty two-piece lance & gun assembly
- 10 metre rubber coated high pressure hose
- 3 metre suction hose with filter
- Fitted with oil alert as standard
- Low pressure chemical injection facility
- Low speed pump driven via reduction gearbox
- Unloader valve with adjustable pressure control