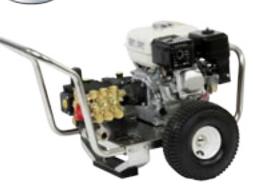

## **Delta Stainless Steel - Honda GX Petrol**

| Part No.                             | Engine      | Lpm | Bar | Kg |
|--------------------------------------|-------------|-----|-----|----|
| DSS14150P                            | GX200 6.5Hp | 14  | 150 | 43 |
| Dimensions - 820L x 540W x 490H (mm) |             |     |     |    |

- Interpump plunger pump fitted with brass manifold
- Heavy-duty two-piece lance & gun assembly
- 10 metre rubber coated high pressure hose
- Stainless Steel trolley with pneumatic wheels
- 3 metre suction hose with filter
- Fitted with oil alert as standard
- Low pressure chemical injection facility
- Low speed pump driven via reduction gearbox
- Unloader valve with adjustable pressure control