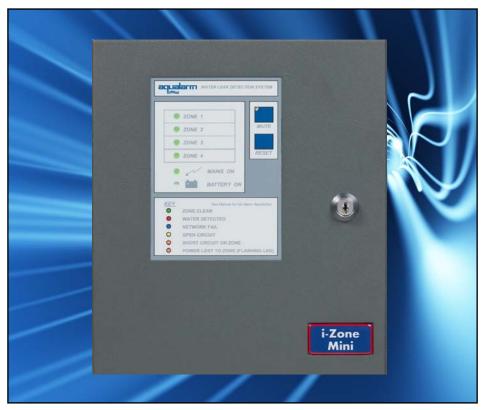

## **SPECIFICATION**

The i-Zone Mini Control Panel is suitable for wall mounting. It is constructed from mild steel, and has a durable powder coated finish.

It features an LED display which can monitor up to four water detectors, either as point, cable, overflow, or float detection. Each zone LED will illuminate green if a detector is connected, and clear of alarms. In an alarm condition the LED will change colour to indicate the type of alarm being received, and a 70dB audible alarm will activate. Panel LED's also indicate if the panel is running on Mains or Battery Features of the Control Panel include a MUTE, and RESET button. A maximum of 100/m of network cable can be connected per zone.

For remote signalling the Control Panel is supplied with the following outputs as standard: - 12v powered contact to activate a sounder/beacon, a Common Detector Alarm, Mains Fail, and Battery Fail Alarm. For safety, the Control Panel is fitted with a key operated door lock and 'Power off' door switch.