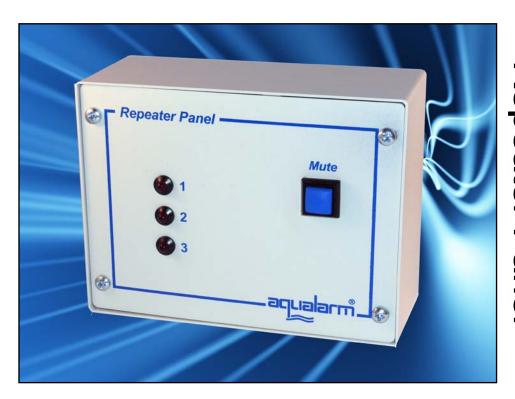

## **SPECIFICATION**

The 'Aqualarm' RP range of Repeater Panels is for connection to the i-Zone range of control panels. The Repeater Panel is housed in an painted and stove enamelled mild steel housing.

The Repeater Panel will mimic the alarm status of the main i-Zone control panel, producing both an audible and visual alarm. The Repeater Panel is capable of monitoring up to three alarm inputs, each individually represented on the facia of the panel by a separate LED.

The Repeater Panel is fitted with an Accept 9mute) button to silence the alarm.