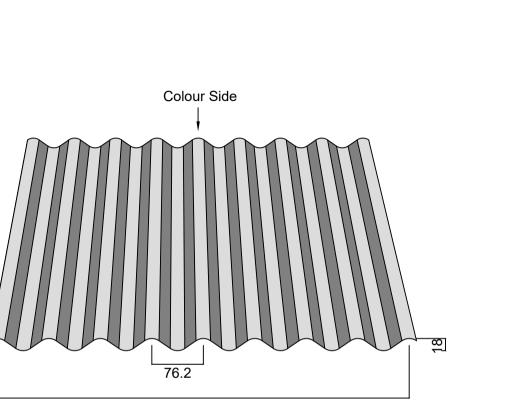

\_\_R19

\_18<sup>⊉</sup>

1

76.2

609.6

## TMS 8/3 ROOF PROFILE

| T              | Tinman Steels Ltd Unit 12, Bourne Brook Farm<br>Bangley Lane, Mile Oak, Tamworth, B78 3DX | Client: Tinman Steels Ltd                                   | Profile: TMS 8/3 Roof Profile |
|----------------|-------------------------------------------------------------------------------------------|-------------------------------------------------------------|-------------------------------|
|                | <b>Tel:</b> 01827 286340                                                                  | Date Created: 05/04/2016 Page No: 001 - 001                 |                               |
|                | Tel: 0121 286 3400                                                                        |                                                             |                               |
| STEELS LIMITED | Web: www.tinmansteelsltd.co.uk                                                            |                                                             |                               |
| STEELS EIMITED | Email: sales@tinmansteelsItd.co.uk                                                        | All Measurements Are In Millimeters Unless Otherwise Stated |                               |