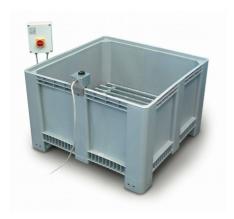

# Large Curing Tank C/W with Circulating Pump Heater/Thermostat Unit and Lower Rack

Code: 34-6575/01

Product Group: Expansion (swell) Test Equipment, Large Curing Tank

This Large Curing Tank is supplied complete with a submersible pump, immersion heater/thermostat unit and separate control panel. The tank includes a lower rack as standard and is designed to maintain the temperature at  $20 \pm 2^{\circ}$ C, providing that the ambient temperature does not fall below 15°C or rise above 20°C.

## **Specification**

Internal Dimensions 1040 x 1040 x 605 mm (I x w x

h)

Capacity 650 litres
Rated Power 2000 watt
Weight 60 kg