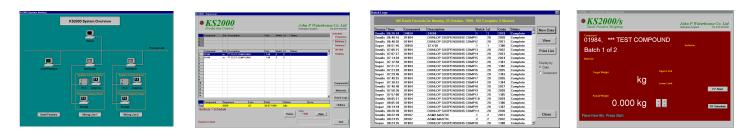

### **KS-SERIES PRODUCTION CONTROL**

The KS series Production Control Software has evolved through continuous development and customer liaison into our latest server based version, KS3000 running under Windows 7 Professional operating system, providing a fully integrated Production Control System for batching and mixing applications.

The system, based on a standard database structure, incorporates material and compound databases, production scheduling, recipe handling, weighing and feeding control, mixing and downstream process control, material stock monitoring, batch reporting, error and alarm monitoring to provide a reliable and flexible control package.

With such standard Windows functionality systems can be implemented to incorporate real time monitoring, trending and SPC with further network integration allowing potential for interfacing with existing management systems and standard applications such as Microsoft Excel.