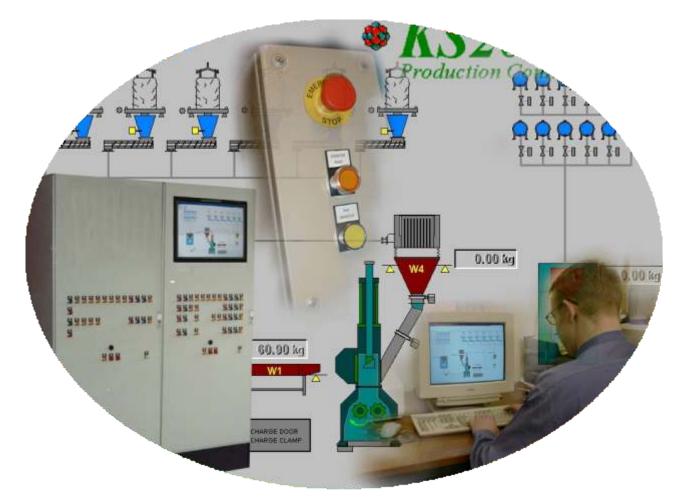

### **KS-SERIES PRODUCTION CONTROL**

The KS series Production Control Software has evolved through continuous development and customer liaison into our latest server based version, KS3000 running under Windows 7 Professional operating system, providing a fully integrated Production Control System for batching and mixing applications.

The system, based on a standard database structure, incorporates material and compound databases, production scheduling, recipe handling, weighing and feeding control, mixing and downstream process control, material stock monitoring, batch reporting, error and alarm monitoring to provide a reliable and flexible control package.

#### SCADA

From Rubber Compounding Industries to Airport Baggage Handling Controls our diverse knowledge of a variety of SCADA & HMIsystems enables us to provide a comprehensive control and data aquisition packages with clear and concise graphics and user interface.

With systems ranging from single machinery screen mimics to complete plant wide control and monitoring applications we offer our customers complete SCADA satisfaction. Combine this with our extensive experience of working with all major PLC's and you can be sure of a totally versatile system designed and developed to suit your exact needs.