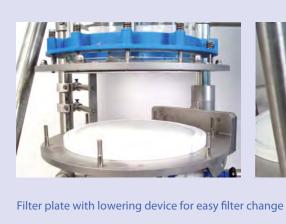

#### **Applications**

- Filtration
- Crystallization
- Drying
- Solidphase synthesis
- Chromatography
- Ion exchange

2-step lowering device

Swing-out mechanism for removal of filter cake

Cover plate with accessories

## Filter change and cleaning / various mesh sizes

Height adjustable stirrer for optimal losening, pressing and flattening of filter cake