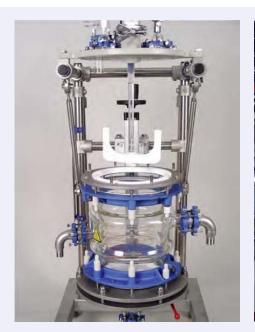

### Nutsch filter Nutsche Filter

#### System setup

- Glass filter vessel 10 300 l
- PFA-coated cover plate
- PTFE filter plate
- Stainless steel scaffolding
- Custom glass overhead, e.g. for drying (optional)