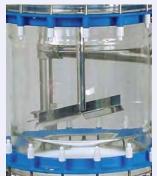

#### **Applications**

- Filtration
- Crystallization
- Drying
- Solidphase synthesis
- Chromatography
- Ion exchange

2-step lowering device

Swing-out mechanism for removal of filter cake

Cover plate with accessories

## Filter change and cleaning / various mesh sizes

Height adjustable stirrer for optimal losening, pressing and flattening of filter cake