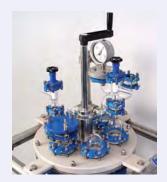

#### **Features**

- -1.0 to +1.0 bar (depending on volume)
- -60°C (-90°C) to +150°C
- ATEX / CE / cGMP
- Dry running mechanical seal
- FDA conform, highly corrosion resistant materials: Glass / PTFE / PFA
- · Lift for easy cleaning and filter change
- · Optional glass overhead
- Compact design
- CIP capable

#### System setup

- Glass filter vessel 10 300 l
- PFA-coated cover plate
- PTFE filter plate
- Stainless steel scaffolding
- Custom glass overhead, e.g. for drying (optional)