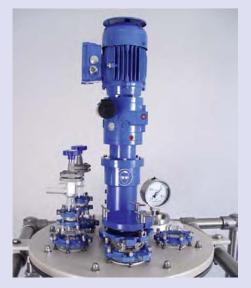

10 Litre 30 Litre 50 Litre

160 Litre Pneumatic lifting / lowering of stirrer, ATEX

High containment filter with glove nozzle, for inert conditions in cGMP facilities