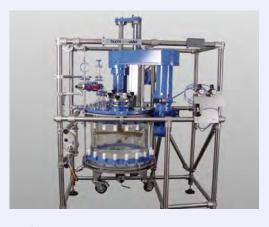

### Nutsch filter Nutsche Filter

#### **Features**

- -1.0 to +1.0 bar (depending on volume)
- -60°C (-90°C) to +150°C
- ATEX / CE / cGMP
- Dry running mechanical seal
- FDA conform, highly corrosion resistant materials: Glass / PTFE / PFA
- · Lift for easy cleaning and filter change
- · Optional glass overhead
- Compact design
- CIP capable

#### System setup

- Glass filter vessel 10 300 l
- PFA-coated cover plate
- PTFE filter plate
- Stainless steel scaffolding
- Custom glass overhead, e.g. for drying (optional)

## **Options**

Various stirrer shapes and materials

Heating / Cooling jacket

5l miniSolidphase reactor / filter, with heating jacket and anchor stirrer in glass / PTFE

150 I solidphase reactor with filter, stirrer and load cells