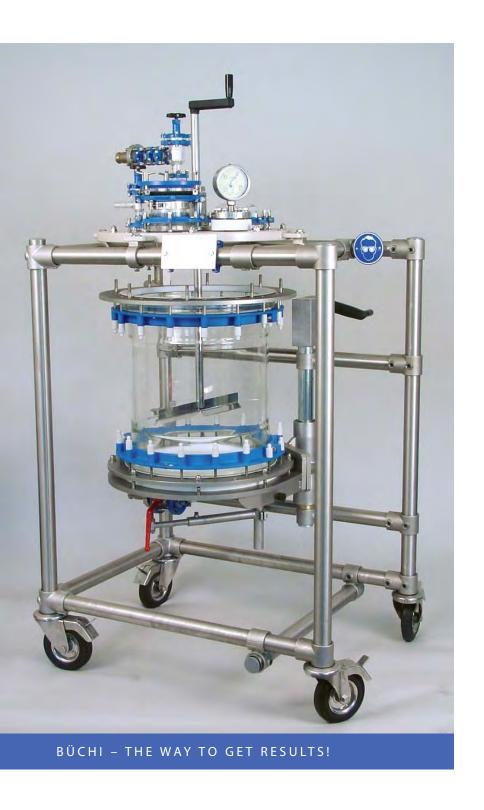

### Nutsch filter Nutsche Filter

#### **Features**

- -1.0 to +1.0 bar (depending on volume)
- -60°C (-90°C) to +150°C
- ATEX / CE / cGMP
- Dry running mechanical seal
- FDA conform, highly corrosion resistant materials: Glass / PTFE / PFA
- · Lift for easy cleaning and filter change
- · Optional glass overhead
- Compact design
- CIP capable

#### System setup

- Glass filter vessel 10 300 l
- PFA-coated cover plate
- PTFE filter plate
- Stainless steel scaffolding
- Custom glass overhead, e.g. for drying (optional)

#### **Applications**

- Filtration
- Crystallization
- Drying
- Solidphase synthesis
- Chromatography
- Ion exchange

2-step lowering device

Swing-out mechanism for removal of filter cake

Cover plate with accessories