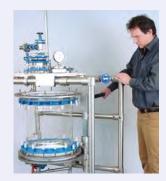

## Filter change and cleaning / various mesh sizes

Height adjustable stirrer for optimal losening, pressing and flattening of filter cake