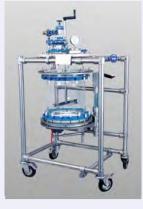

### Nutsch filter Nutsche Filter

#### **Features**

- -1.0 to +1.0 bar (depending on volume)
- -60°C (-90°C) to +150°C
- ATEX / CE / cGMP
- Dry running mechanical seal
- FDA conform, highly corrosion resistant materials: Glass / PTFE / PFA
- · Lift for easy cleaning and filter change
- · Optional glass overhead
- Compact design
- CIP capable

#### System setup

- Glass filter vessel 10 300 l
- PFA-coated cover plate
- PTFE filter plate
- Stainless steel scaffolding
- Custom glass overhead, e.g. for drying (optional)

10 Litre 30 Litre 50 Litre

160 Litre Pneumatic lifting / lowering of stirrer, ATEX