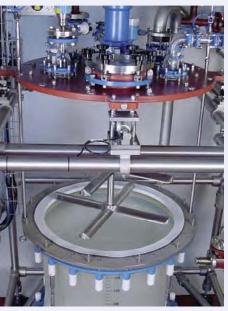

10 Litre 30 Litre 50 Litre

160 Litre Pneumatic lifting / lowering of stirrer, ATEX