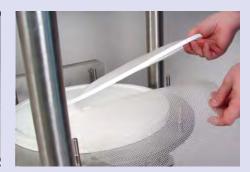

## Filter change and cleaning / various mesh sizes

Height adjustable stirrer for optimal losening, pressing and flattening of filter cake