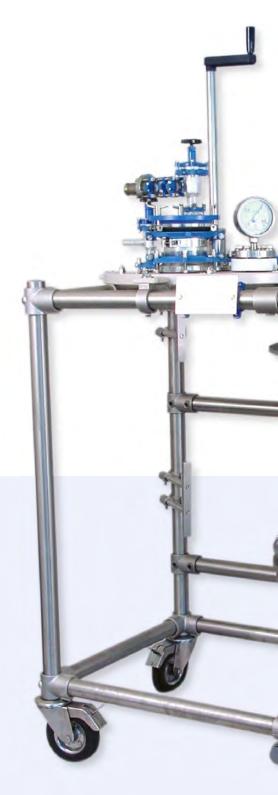

#### **Features**

- -1.0 to +1.0 bar (depending on volume)
- -60°C (-90°C) to +150°C
- ATEX / CE / cGMP
- Dry running mechanical seal
- FDA conform, highly corrosion resistant materials: Glass / PTFE / PFA
- · Lift for easy cleaning and filter change
- · Optional glass overhead
- Compact design
- CIP capable

#### System setup

- Glass filter vessel 10 300 l
- PFA-coated cover plate
- PTFE filter plate
- Stainless steel scaffolding
- Custom glass overhead, e.g. for drying (optional)