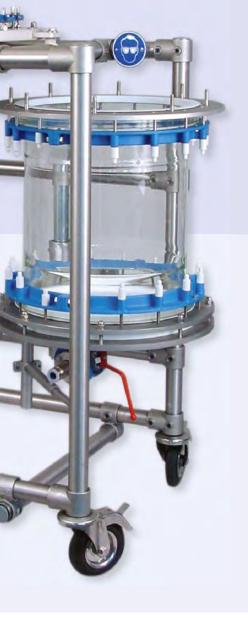

### Nutsch filter Nutsche Filter

#### **Features**

- -1.0 to +1.0 bar (depending on volume)
- -60°C (-90°C) to +150°C
- ATEX / CE / cGMP
- Dry running mechanical seal
- FDA conform, highly corrosion resistant materials: Glass / PTFE / PFA
- · Lift for easy cleaning and filter change
- · Optional glass overhead
- Compact design
- CIP capable

#### System setup

- Glass filter vessel 10 300 l
- PFA-coated cover plate
- PTFE filter plate
- Stainless steel scaffolding
- Custom glass overhead, e.g. for drying (optional)