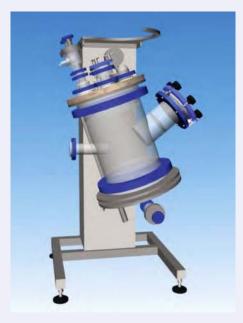

### Nutsch filter Nutsche Filter

#### **Features**

- -1.0 to +1.0 bar (depending on volume)
- -60°C (-90°C) to +150°C
- ATEX / CE / cGMP
- Dry running mechanical seal
- FDA conform, highly corrosion resistant materials: Glass / PTFE / PFA
- · Lift for easy cleaning and filter change
- · Optional glass overhead
- Compact design
- CIP capable

#### System setup

- Glass filter vessel 10 300 l
- PFA-coated cover plate
- PTFE filter plate
- Stainless steel scaffolding
- Custom glass overhead, e.g. for drying (optional)