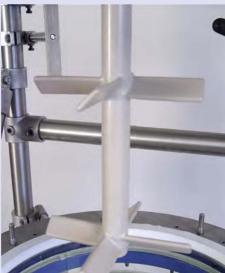

## Filter change and cleaning / various mesh sizes

Height adjustable stirrer for optimal losening, pressing and flattening of filter cake