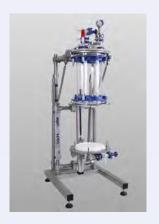

#### **Features**

- -1.0 to +1.0 bar (depending on volume)
- -60°C (-90°C) to +150°C
- ATEX / CE / cGMP
- Dry running mechanical seal
- FDA conform, highly corrosion resistant materials: Glass / PTFE / PFA
- · Lift for easy cleaning and filter change
- · Optional glass overhead
- Compact design
- CIP capable

#### System setup

- Glass filter vessel 10 300 l
- PFA-coated cover plate
- PTFE filter plate
- Stainless steel scaffolding
- Custom glass overhead, e.g. for drying (optional)