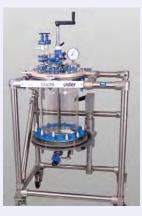

#### **Features**

- -1.0 to +1.0 bar (depending on volume)
- -60°C (-90°C) to +150°C
- ATEX / CE / cGMP
- Dry running mechanical seal
- FDA conform, highly corrosion resistant materials: Glass / PTFE / PFA
- · Lift for easy cleaning and filter change
- · Optional glass overhead
- Compact design
- CIP capable

#### System setup

- Glass filter vessel 10 300 l
- PFA-coated cover plate
- PTFE filter plate
- Stainless steel scaffolding
- Custom glass overhead, e.g. for drying (optional)