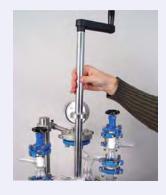

10 Litre 30 Litre 50 Litre

160 Litre Pneumatic lifting / lowering of stirrer, ATEX