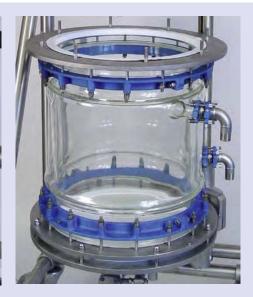

#### System setup

- Glass filter vessel 10 300 l
- PFA-coated cover plate
- PTFE filter plate
- Stainless steel scaffolding
- Custom glass overhead, e.g. for drying (optional)