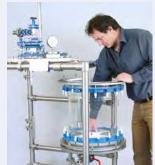

## Filter change and cleaning / various mesh sizes

Height adjustable stirrer for optimal losening, pressing and flattening of filter cake