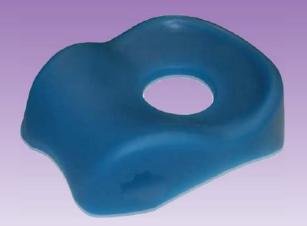

## **Supine Head Support**

The latest innovative design from Trulife - launched following comprehensive research into supine head support pressure relieving properties - the \(\)

- 100% Silicone construction
- No PU film outer layer
- Robust construction
- Natural adhesive properties
- Hygenic

The Ousis\* supine head support has been designed truly with the patient in mind - it's anotomical design offers enhanced positioning, comfort, support and redistribution of pressure by supporting both the neck and the head. The occipital void provides excellent air circulation - enhancing breathability for the occiput whilst ensuring there is no build up of perperation.

The supports unique natural adhesive properties ensure that both the device retains it's intended position on the operating platform, and the patient's head is retained in the required position throughout the procedure.

The 100% Silicone construction - without the need for a PU film outer layer - is hypoallergenic, robust - it will not split, delaminate or disintegrate - and can be very easily cleaned, disinfected and can also be autoclaved (to a limited number of cycles).