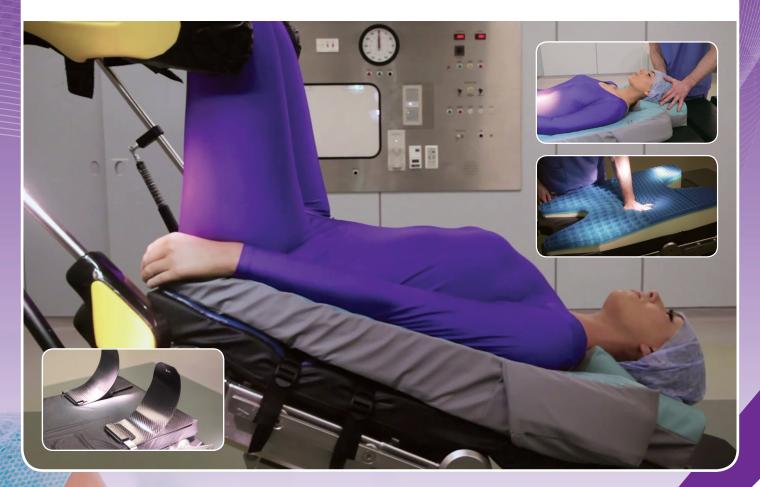

# Oasis Elite Trendelenburg System

Suitable for surgeries using up to 40° tilt

**The Oasis Elite Trendelenburg System** has been developed to overcome the challenges presented by the Trendelenburg position, primarily patient slippage, nerve injury and the formation of decubitus sores.

- Exceptionally comfortable gel and foam combination which offers restraint-free pressure relief and stabilisation of the patient
- Unique dual-layer, integrated gel structure conforms to the shape of the patient, improving immersion and comfort
- Combination of memory foam and latticed gel cells provides maximum pressure relief
- Advanced carbon composite shoulder supports provide additional comfort and stabilisation for steeper procedures

## **Operating Table Accessories**

Holds patient securely in lateral tilt

Dual-layer viscoelastic foam and integrated gel structure

Reusable, durable and easily cleaned

Latex-free and skin compatible

Carbon composite shoulder supports for steep Trendelenburg

### **INCLUDES**

**Headrest** 

Positioner

Anti-Slip Mat

Shoulder Support x2

Arm Retainer x2

L-Bracket x2

Clamp x2