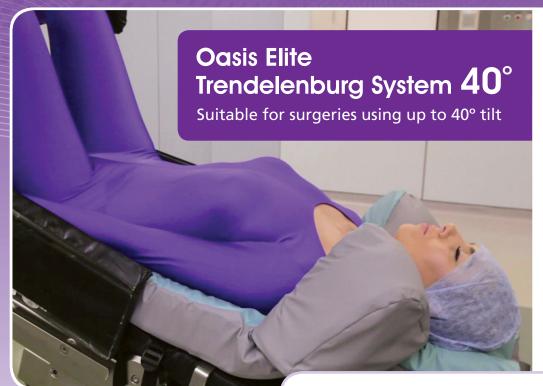

# Oasis Elite Trendelenburg System

Suitable for surgeries using up to 40° tilt

**The Oasis Elite Trendelenburg System** has been developed to overcome the challenges presented by the Trendelenburg position, primarily patient slippage, nerve injury and the formation of decubitus sores.

- Exceptionally comfortable gel and foam combination which offers restraint-free pressure relief and stabilisation of the patient
- Unique dual-layer, integrated gel structure conforms to the shape of the patient, improving immersion and comfort
- Combination of memory foam and latticed gel cells provides maximum pressure relief
- Advanced carbon composite shoulder supports provide additional comfort and stabilisation for steeper procedures

## **Operating Table Accessories**

Holds patient securely in lateral tilt

Dual-layer viscoelastic foam and integrated gel structure

Reusable, durable and easily cleaned

Latex-free and skin compatible

Carbon composite shoulder supports for steep Trendelenburg