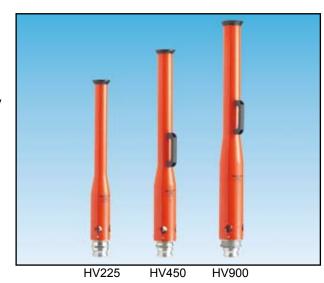

### **LOW EXPANSION BRANCHPIPES**

HV900 - 800/900 Litre/Min

- **Long Throw**
- Self Inducing Models
- Designed for All New Technology **Foams**
- All International Inlets
- Lloyds Certified
- Various Flow Models Available

#### CONSTRUCTION

|         | Standard                                                  | Marine (S)            |  |
|---------|-----------------------------------------------------------|-----------------------|--|
| Body:   | Light Alloy<br>(Internally & Externally<br>Powder Coated) | 316 Stainless Steel   |  |
| Finish: | Epoxy Polyester<br>International Orange                   | Natural               |  |
| Nozzle: | Light Alloy                                               | Gunmetal LG2          |  |
| Inlet:  | HV225 - 2" BSP Male                                       | S200 -2" BSP Male     |  |
|         | HV450 - 2" BSP Male                                       | S400 - 2" BSP Male    |  |
|         | HV900 - 21/2" BSP Male                                    | S900 - 21/2" BSP Male |  |
|         | A wide range of international fittings are available as   |                       |  |

#### **PERFORMANCE**

| Standard Model<br>Self Inducing |                           | HV225<br>HV225S | HV450<br>HV450S | HV900<br>HV900S |
|---------------------------------|---------------------------|-----------------|-----------------|-----------------|
| Nominal Flow                    | (L/Min)<br>5 Bar<br>7 Bar | 200<br>225      | 400<br>450      | 800<br>900      |
| Foam Expansion                  |                           | 6-10            | 6-10            | 6-10            |
| Range (meters) at 7 Bar         |                           | 18-22           | 20-24           | 22-26           |
| Length (mm)                     |                           | 740             | 880             | 1010            |
| Weight (kg)                     |                           | 2.2             | 2.6             | 3.0             |