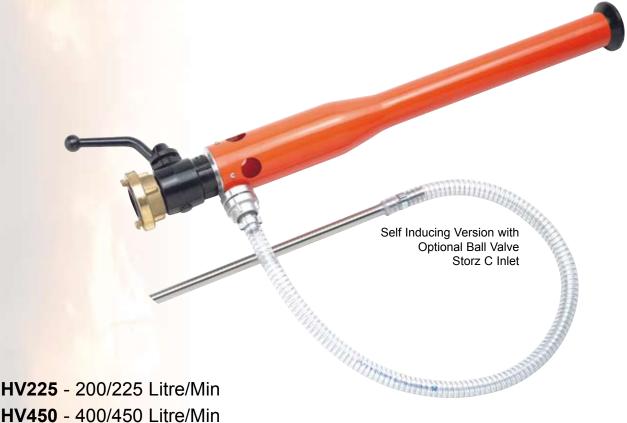

### **LOW EXPANSION BRANCHPIPES**

HV900 - 800/900 Litre/Min

- **Long Throw**
- Self Inducing Models
- Designed for All New Technology **Foams**
- All International Inlets
- Lloyds Certified
- Various Flow Models Available

## GENERAL DESCRIPTION

Delta's 'HV' range of foam branchpipes are designed for the foams of the New Millennium, Fluoroproteins, All Purpose Alcohol Resistant, FFFP and AFFF Foams.

This new style branchpipe is designed to first expand the foam and then accelerate it to high velocity, producing long throws beyond the capability of many older designs.

Delta's branchpipes are designed to match Delta Variable Inline Foam Inductors or equivalent types.

Options available:- On/Off ball valve.

316 Stainless Steel versions for marine use. ('S' series)

Note: Carrying Handles are fitted to the 450 and 900 Models.

an option.

Self Inducing Models are supplied with quick release pick-up and stainless steel drum piercer.