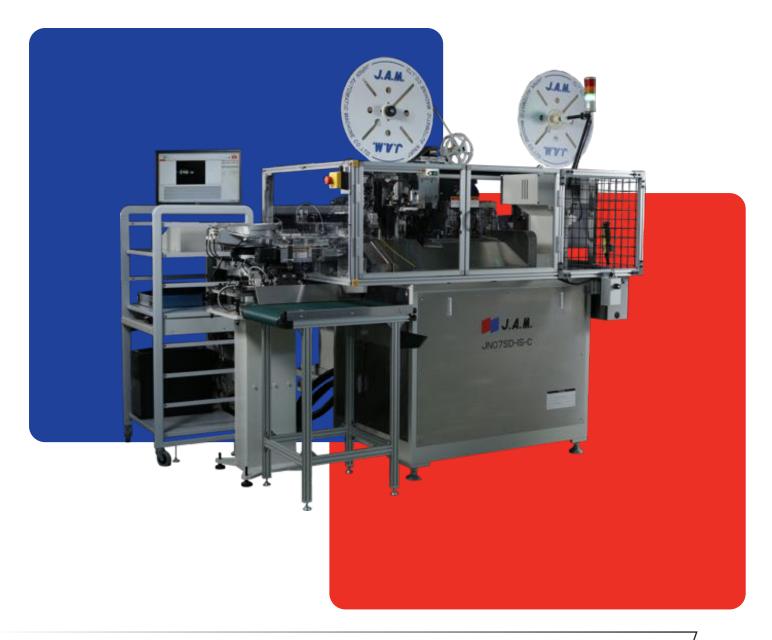

## JN07-DUO

Automatic wire processing machine for crimping and block loading

Up to 7 wire selector

Small wire gauge

Model

JN07-DUO

The JN07-DUO produces wire assemblies, selecting from up to 7 wires of different colours, with terminal crimping on both ends and connector loading on one side. The connector housing can have a pitch down to 1 mm in 2 levels. The assemblies are quality checked with CFM, presence testing, and pull force sensors. The press is 2.5-ton servo with automatic crimp height and 40 mm stroke suitable for common European applicators. A Twist-Flux-Solder unit can me mounted on one side to solder wire ends instead of crimping.

| mouo.               | G.1.0.1 200                                                                                                                                                                                                |
|---------------------|------------------------------------------------------------------------------------------------------------------------------------------------------------------------------------------------------------|
| Functions           | Multi wire selector, Measuring and cutting, Dual-end stripping Side 1: Stripping, Semi-Strip, Crimping, or Twisting, Fluxing, Soldering Side 2: Stripping, Crimping, Connector supply, Connector insertion |
| Connector           | Max. 50 mm wide connectors with up to 2 row insertion                                                                                                                                                      |
| Capacity            | 2.2 s at 40 mm x number of cavities + 2.5 s (connector exchange)                                                                                                                                           |
| Wire Size           | 0.08 mm <sup>2</sup> - 0.6 mm <sup>2</sup>                                                                                                                                                                 |
| Wire Selector       | Max. 7 wires (same size)                                                                                                                                                                                   |
| Wire Cutting Length | 40 - 1 200 mm                                                                                                                                                                                              |
| Stripping Length    | 1 - 3 mm                                                                                                                                                                                                   |
| Crimping Presses    | 2.5 ton servo press units with auto crimp height (ACH), carrier strip cutter, paper winder and CFM                                                                                                         |
| Applicator          | Set up for standard 40 mm stroke applicators "AMP" style                                                                                                                                                   |
| Detectors           | Wire run-out, Wire overload, Strip error, Low air pressure Terminal run-out, Terminal overload, Connector presence and insertion                                                                           |
| Power Input         | 400 V 3 PH 50 Hz, 7 A                                                                                                                                                                                      |
| Compressed Air      | 5 bar, approx. 100 NI/min                                                                                                                                                                                  |
| Dimensions          | 1.9 m (W) x 1.0 m (D) x 1.7 m (H), ca. 800 kg                                                                                                                                                              |
| Options             | Wire de-reeler, Wire pre-feeder, Multi wire in-feed (up to 7 wires), Crimp camera, Automatic parts feeder, Twist-Flux-Solder unit                                                                          |