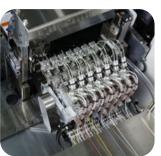

## JN07-DUO

Automatic wire processing machine for crimping and block loading

Up to 7 wire selector

Small wire gauge

Model

JN07-DUO

The JN07-DUO produces wire assemblies, selecting from up to 7 wires of different colours, with terminal crimping on both ends and connector loading on one side. The connector housing can have a pitch down to 1 mm in 2 levels. The assemblies are quality checked with CFM, presence testing, and pull force sensors. The press is 2.5-ton servo with automatic crimp height and 40 mm stroke suitable for common European applicators. A Twist-Flux-Solder unit can me mounted on one side to solder wire ends instead of crimping.