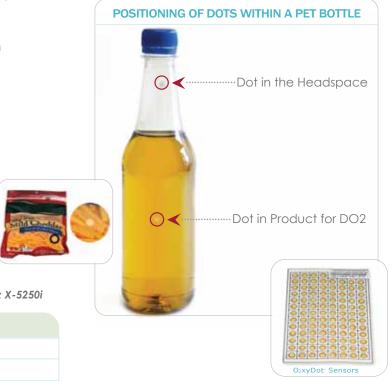

### O<sub>2</sub>xyDot<sup>®</sup> Sensors

The **O**<sub>2</sub>**xyDot** is placed in the package/container prior to filling and sealing. Afterwards, the oxygen concentration can be determined through the power of non-invasive measurements.