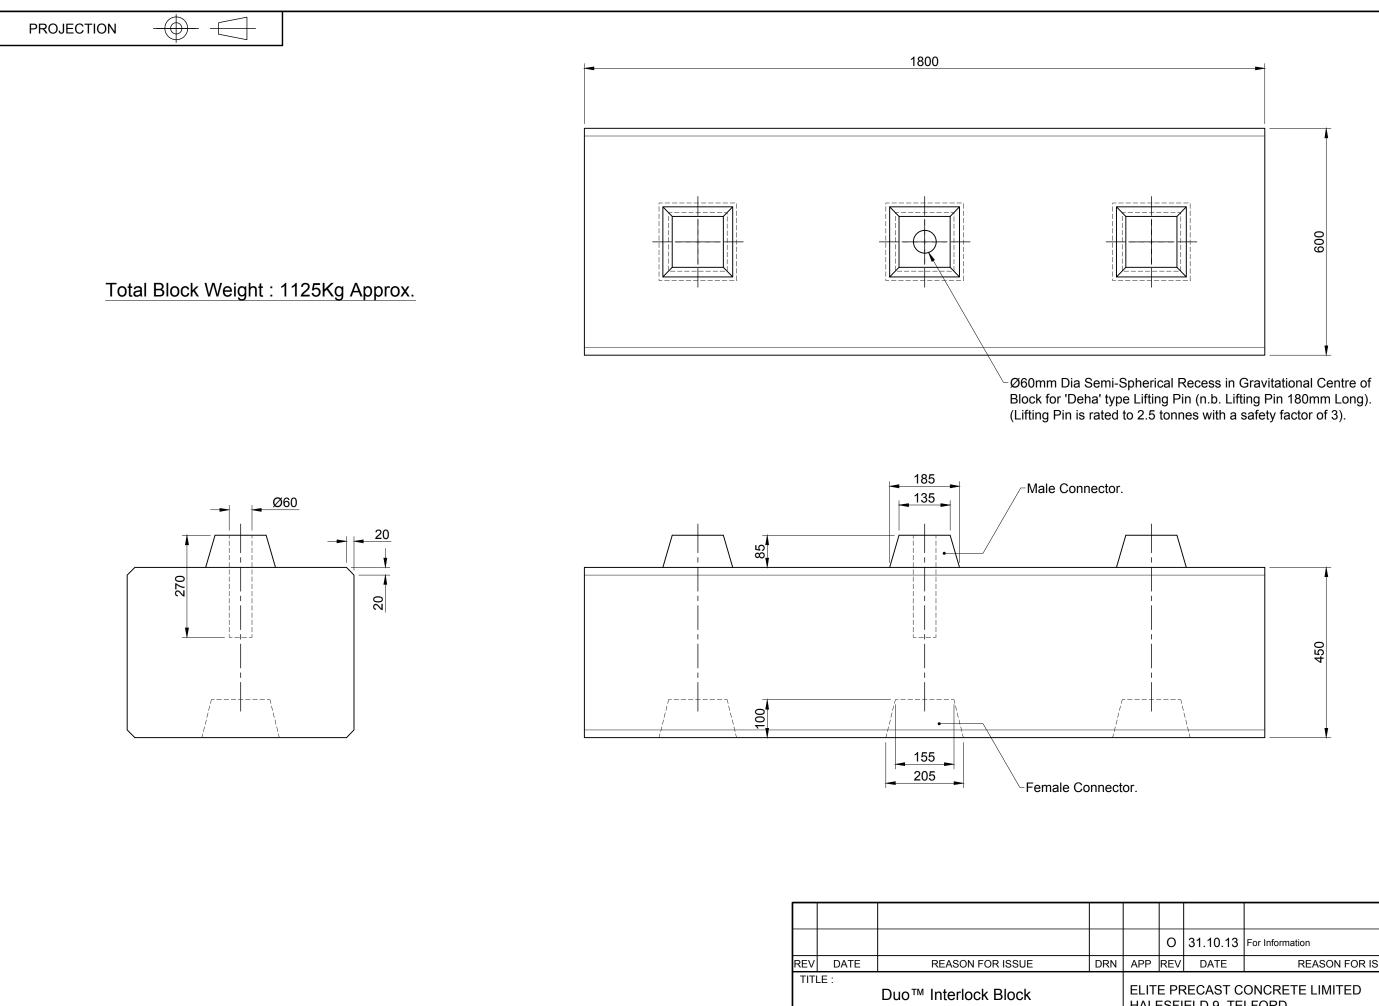

|                                                                                               |      |                      |    |                |    |                                                                               | 0      | 31.10.13 | B For Information | For Information  |     |  |     | RD   |
|-----------------------------------------------------------------------------------------------|------|----------------------|----|----------------|----|-------------------------------------------------------------------------------|--------|----------|-------------------|------------------|-----|--|-----|------|
| REV                                                                                           | DATE | REASON FOR ISSUE DRN |    |                |    | APP                                                                           | REV    | DATE     | REA               | REASON FOR ISSUE |     |  | DRN | APP  |
| TITLE :<br>Duo™ Interlock Block<br>1800 x 600 x 450mm<br>Elite Product Code : BL3 also KL1125 |      |                      |    |                |    | ELITE PRECAST CONCRETE LIMITED<br>HALESFIELD 9, TELFORD<br>SHROPSHIRE TF7 4QW |        |          |                   |                  |     |  |     | RETE |
| DRI                                                                                           | CTC  | CHKD :               | RD | DATE : 31-10-7 | 13 | DRG S                                                                         | SIZE : | A3       | SCALE:<br>1:10    | DRG              | 098 |  | REV | 0    |