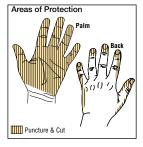

## Outstanding puncture resistance, including over the fingertips

- Level 4 cut protection, excellent puncture resistance and amazing dexterity
- Puncture protection for the palm and fingertips
- Features a new, patented, ultra-thin TurtleSkin protective material which offers outstanding puncture protection from needles and fine sharps at a previously unachievable price point
- Thin enough to be worn as a liner glove inside traditional safety gloves or disposable gloves
- Designed specifically for demanding applications like waste management and recycling

## **Glove Features:**

- Can be used as an insider glove to add puncture and cut resistance to your glove of choice, even a disposable glove
- Excellent puncture resistance to needles and fine metal, glass and wire
- Ultra-thin protective material offers excellent dexterity
- Glove can be machine washed