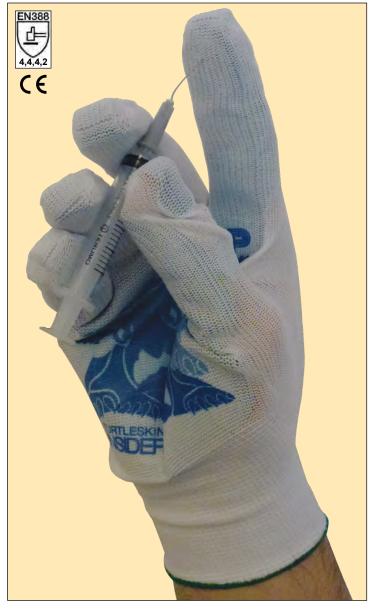

## TurtleSkin CP Insider 330

## Outstanding puncture resistance, including over the fingertips

- Level 4 cut protection, excellent puncture resistance and amazing dexterity
- Puncture protection for the palm and fingertips
- Features a new, patented, ultra-thin TurtleSkin protective material which offers outstanding puncture protection from needles and fine sharps at a previously unachievable price point
- Thin enough to be worn as a liner glove inside traditional safety gloves or disposable gloves
- Designed specifically for demanding applications like waste management and recycling

## **Glove Features:**

- Can be used as an insider glove to add puncture and cut resistance to your glove of choice, even a disposable glove
- Excellent puncture resistance to needles and fine metal, glass and wire
- Ultra-thin protective material offers excellent dexterity
- Glove can be machine washed