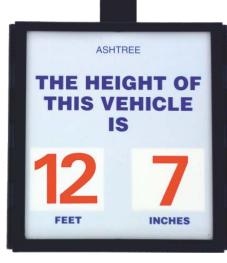

### PLH60

Vehicle height indicator

#### **Body:**

rustproof glass filled nylon

**Dimensions:** 187mm x 180mm

Changeable numerals from 8ft to 19ft 11".