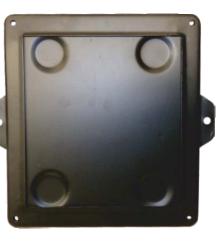

## PLH50

**VTG6A** heavyweight MOT plate holder

Body: black powder coated steel

**Dimensions:** 201mm x 184mm

Complete with clear plastic window