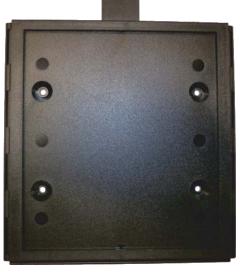

## PLH74S

Single pliable licence holder

Back & stem: zinc plated steel

## PLH74D

Double pliable licence holder

Back & stem: zinc plated steel

## PLH74T

Triple pliable licence holder

Back & stem: zinc plated steel