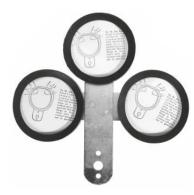

### PLH60

Vehicle height indicator

#### **Body:**

rustproof glass filled nylon

**Dimensions:** 187mm x 180mm

Changeable numerals from 8ft to 19ft 11".

## PLH50

**VTG6A** heavyweight MOT plate holder

Body: black powder coated steel

**Dimensions:** 201mm x 184mm

Complete with clear plastic window





# PLH52

**VTG6A** lightweight MOT plate holder

**Body:** rustproof glass filled nylon

**Dimensions:** 187mm x 180mm

Complete with clear plastic envelope







## PLH74S

Single pliable licence holder

Back & stem: zinc plated steel

## PLH74D

Double pliable licence holder

Back & stem: zinc plated steel

## PLH74T

Triple pliable licence holder

Back & stem: zinc plated steel