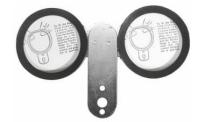

### PLH60

Vehicle height indicator

#### **Body:**

rustproof glass filled nylon

**Dimensions:** 187mm x 180mm

Changeable numerals from 8ft to 19ft 11".

## PLH50

**VTG6A** heavyweight MOT plate holder

Body: black powder coated steel

**Dimensions:** 201mm x 184mm

Complete with clear plastic window





# PLH52

**VTG6A** lightweight MOT plate holder

**Body:** rustproof glass filled nylon

**Dimensions:** 187mm x 180mm

Complete with clear plastic envelope







## PLH74S

Single pliable licence holder

Back & stem: zinc plated steel

## PLH74D

Double pliable licence holder

Back & stem: zinc plated steel

## PLH74T

Triple pliable licence holder

Back & stem: zinc plated steel