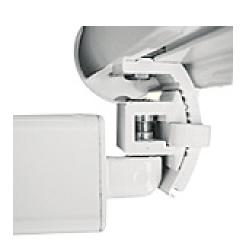

#### Front profile bracket

Joins the arms securely to the front profile and permits adjustment of the angle.

#### Hinged arm joint

The plastic-coated double cables are designed for an extremely long service life,

- -No soiling of the greased cables caused by exposure to the environment.
- -Arm profile and cables of the same colour.