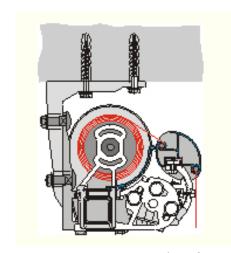

#### Front profile bracket

Joins the arms securely to the front profile and permits adjustment of the angle.

#### Hinged arm joint

The plastic-coated double cables are designed for an extremely long service life,

- -No soiling of the greased cables caused by exposure to the environment.
- -Arm profile and cables of the same colour.