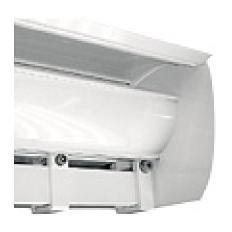

# The optional fabric cover shell offers an elegant solution for concealing the fabric roller.