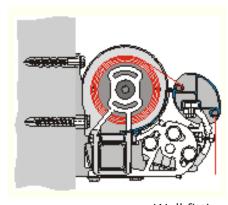

#### Framework colours

-White colour RAL 9016

-Special powder-coating available in other RAL colours. (price increase)

Ceiling fitting

Wall fitting

LAMDA**\\\** 

Unit 11 Tudor Works Beaconsfield Road Hayes, Middlesex UB4 0SL info@lamdablinds.co.uk www.lamdablinds.co.uk