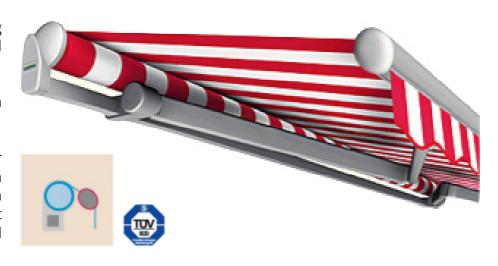

## Atlas (basic awning system)

Available as an open awning system without fabric cover shell and top board.

The area beneath is free from posts, beams and cords.

Elegant design with superior strength and longevity by German Engineering combined with affordable cost makes it in highest demand with our domestic and commercial customers.

## Atlas (basic awning system)